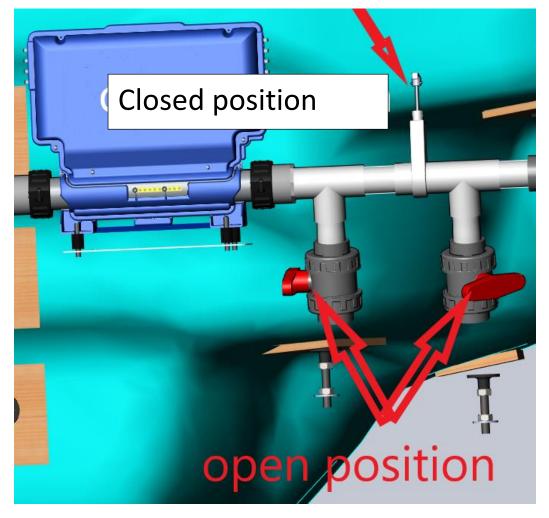

## Rio grande Wflow/turbine on the side where is the keypad

After connection to can switch the system to heatpump you have tod o the folowing:

• connect the pipe to the gray tap

• after connecting the pipe (leave 10 min for the glu to can dry), get down the hollanders and fill the system with water (deair it)

- connect the Hollander to the tap
- open the taps show non the picture \_(gray) amd close the tap on the top (white)

Now the system is ready to work with the heatpump.