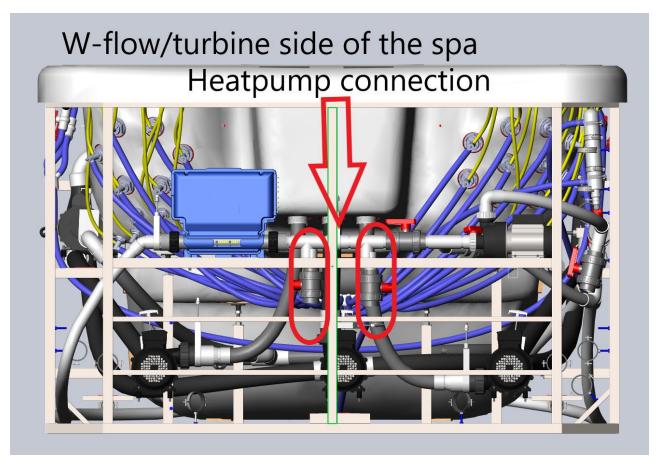

## Heat pump connection Swimspa

On each swimspa the heat pump connection you can finde near the control box.

Danube W-flow or Turbine:

Amazonas W-flow of Turbine:

RioGrande W-flow of Turbine: