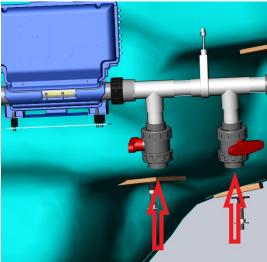

## Rio grande Wflow/turbine on the side where is the keypad

After connection to can switch the system to heatpump you have tod o the folowing:

• connect the pipe to the gray tap

• after connecting the pipe (leave 10 min for the glu to can dry), get down the hollanders and fill the system with water (deair it)

- connect the Hollander to the tap
- open the taps show non the picture \_(gray) amd close the tap on the top (white)

Now the system is ready to work with the heatpump.