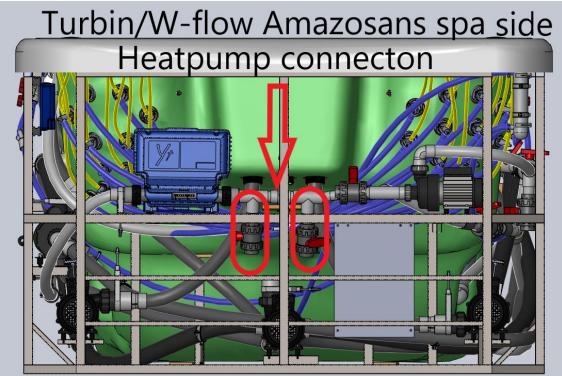

## Heat pump connection Swimspa

On each swimspa the heat pump connection you can finde near the control box.

Danube W-flow or Turbine:

Amazonas W-flow of Turbine:

RioGrande W-flow of Turbine: