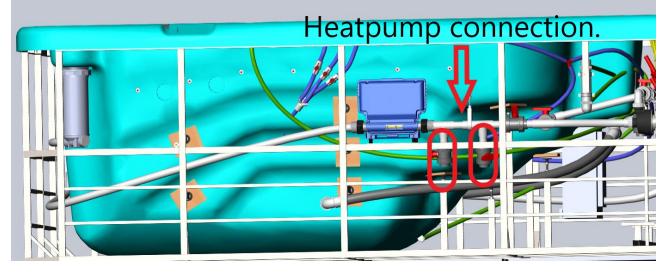

## Heat pump connection Swimspa

On each swimspa the heat pump connection you can finde near the control box.

Danube W-flow or Turbine:

Amazonas W-flow of Turbine:

RioGrande W-flow of Turbine: