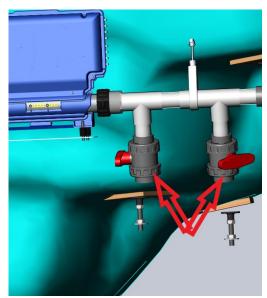

## Rio grande Wflow/turbine on the side where is the keypad

After connection to can switch the system to heatpump you have tod o the folowing:

• connect the pipe to the gray tap

• after connecting the pipe (leave 10 min for the glu to can dry), get down the hollanders and fill the system with water (deair it)

- connect the Hollander to the tap
- open the taps show non the picture \_(gray) amd close the tap on the top (white)

Now the system is ready to work with the heatpump.