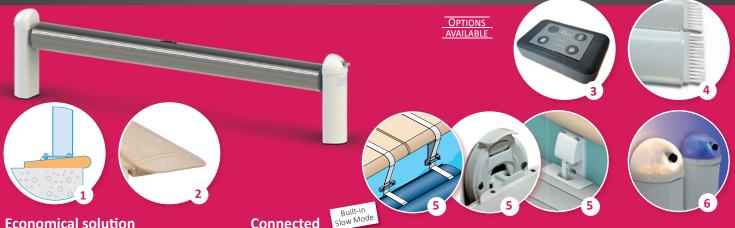

### Intelligent investment.

Open Classic is a safe investment: it is the most widely sold above-ground cover in the world. Motorised roller tube with limit switches. Simple, reliable, economical, ideal for new pools.

#### **Economical solution**

Less evaporation. Improved heat balance for longer, more affordable pool use. Cleaner water.

#### Discrete and aesthetic

Fits easily on most existing or new pools.

#### **Declutchable motorisation**

#### 2 types of attachment

A sleek base stand with no visible attachment or with traditional offset fastening plates.

#### Perfectly adjustable

Height-adjustable legs prevent friction on pool edges.

#### Fitted with limit switches

Turn the key and in 3 minutes, the cover unrolls or rolls up. The limit switch positions are regulated and managed once and for all.

#### Connected

Can be connected in series to your water treatment system to regulate according to the cover position.

#### **AVAILABLE OPTIONS**

#### Practical and attractive design

Simple comfort using the Abriblue wireless control box.

#### Optimal

The wings fitted with brushes limit passage of impurities into the pool and reduce the gap between the brushes and the pool wall.

- Manual locking mechanisms adapted to all needs:
- Straps on the pool deck;
- Coverlock system;
- FEEX'O system.

#### 6 Atmospheric effect guaranteed

With the luminous translucent cover. Lit by a low voltage LED system.

traditional bonding method. For the slats, the mechanism and the motor. See general conditions of sale.