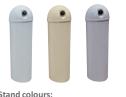

#### **OPTIONAL**

- Displaced fastening plate.
- Anti-corrosion composite tube (up to 5 m).
- Stud fastening.
- Sable or Grey lacquered stands.
- Wings equipped with brushes.
- · Locking mechanisms.
- Abriblue wireless control box.
- Wireless control box aerial.
- Cable-connected remote key-operated switch.
- Luminous translucent cover.
- BANC Classic casing.