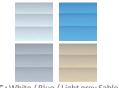

#### **COLOURS**

PVC: White / Blue / Light grey Sable.

Polycarbonate: Blue-tinted

White / Sable / Light Grev