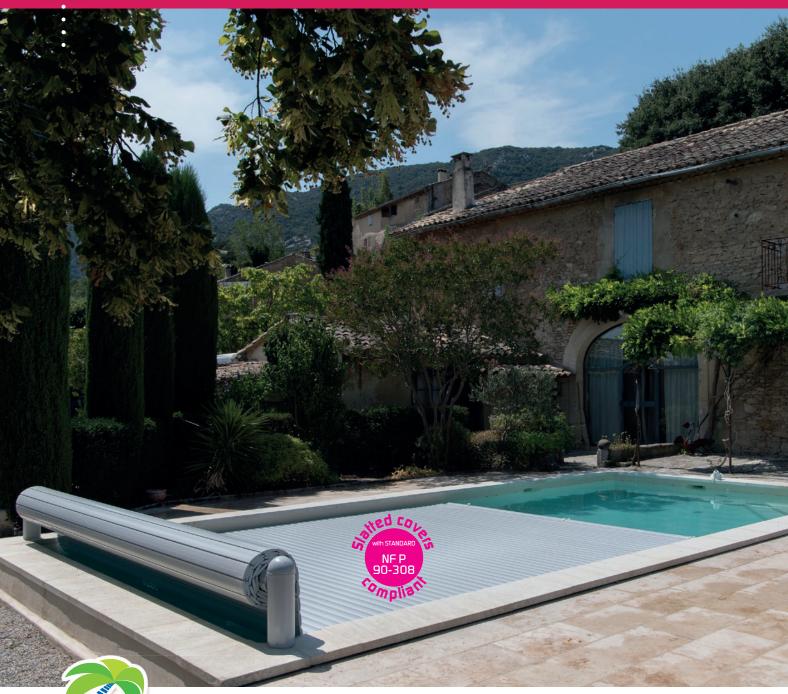

### Intelligent investment.

Open Classic is a safe investment: it is the most widely sold above-ground cover in the world. Motorised roller tube with limit switches. Simple, reliable, economical, ideal for new pools.

#### Discrete and aesthetic

Fits easily on most existing or new pools.

#### Fitted with limit switches

Turn the key and in 3 minutes, the cover unrolls or rolls up. The limit switch positions are regulated and managed once and for all.