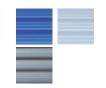

#### **COLOURS**

PVC: White / Blue / Light grey Sable.

Polycarbonate: Blue-tinted

White / Sable / Light Grev