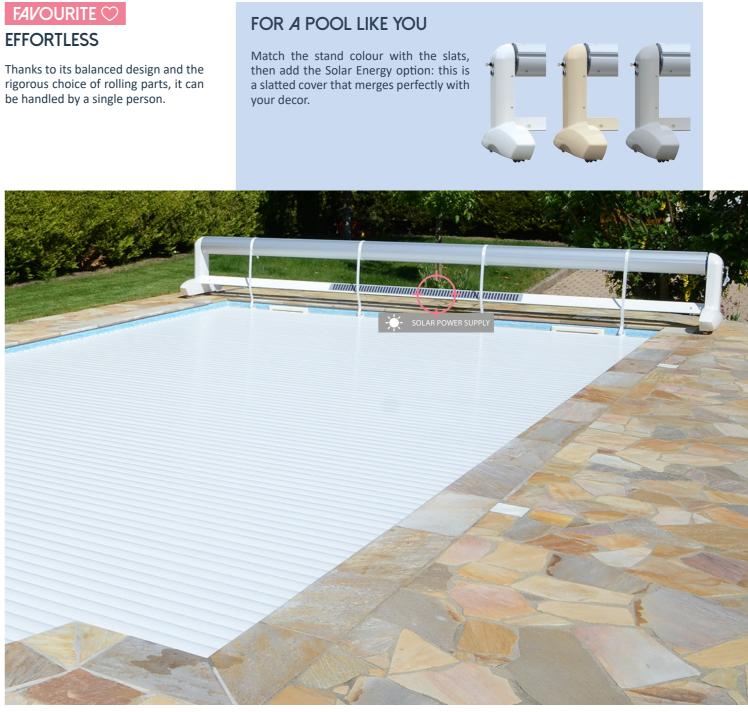

#### FOR A POOL LIKE YOU

✔ Choisissez entre 2 coloris de piètements résolument modernes : gris ou noir

✓ Enhance your pool with customised night-time mood lighting thanks to the stand lighting and a very large palette of colours.

#### FOR A POOL LIKE YOU

immediate installation without laying any power cables

NEW BUILD

REFURBISHMENT SOLAR POWER

SUPPLY

MOTOR, SLAT COVER AND

TRUCTUR

COMPLIANT WITH NF P 90-308

## A mobile solution for all pool shapes.

The OPEN SURF System, an automatic, mobile above-water slatted cover makes it possible to free up the space around the pool.

be handled by a single person.

your decor.