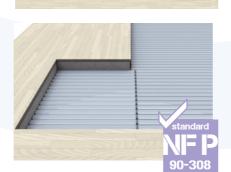

|  | squ  |
|--|------|
|  | 5944 |

I need to choose a fastening system compliant with the standard.

Safety attachments prevent the slat cover from being lifted and fix it to the pool structure when it is unrolled. They must always be locked, failing which safety is not provided and the pool is not compliant.