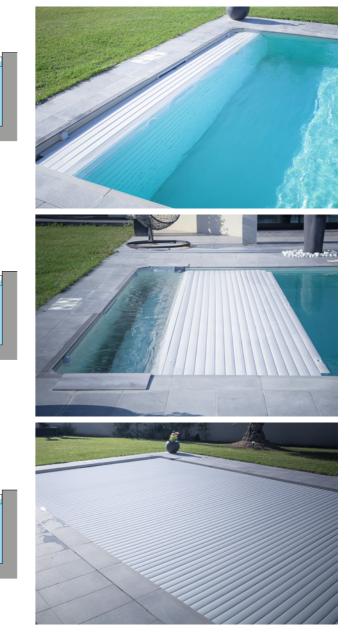

### Why choose a slatted cover as a pool protection system?

- stays clean thanks to the slatted cover's protection.
- the high season.

Imagine your pool fitted with an Abriblue cover: the stress has gone, a single gesture and your pool is silently secured. Your pool is protected. You have peace of mind.

✓ PRACTICAL: no physical handling, no time wasted storing and taking out a cover. And the pool

✓ SECURE: fitting your pool with an Abriblue slatted safety cover makes you compliant with the NF P 90-308 standard implemented with the French 1<sup>st</sup> January 2004 law.

✓ ECOLOGICAL AND ECONOMIC: they limit evaporation and maintain water temperature during

✓ **AESTHETIC**: the slatted covers discretely blend into your environment.