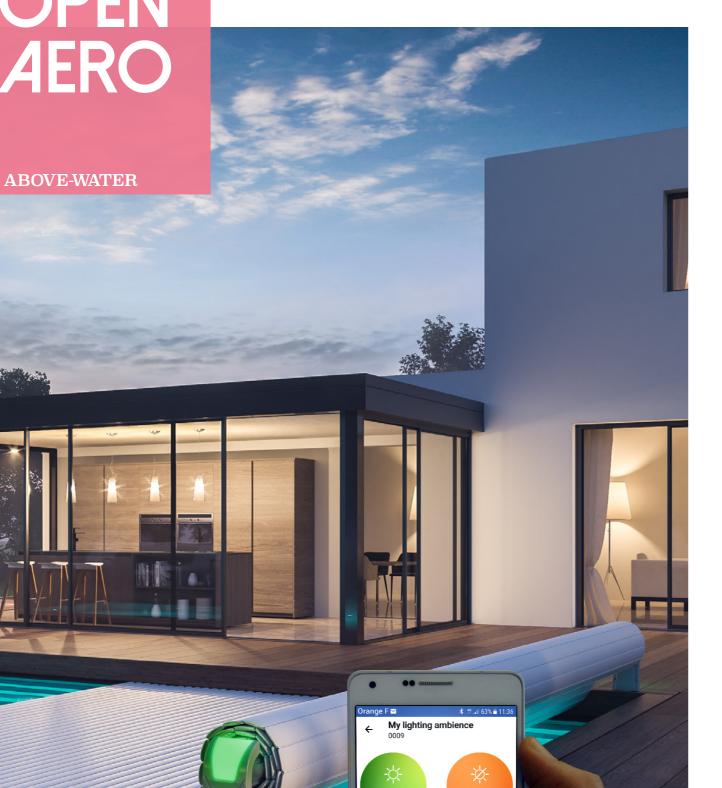

# OPEN AERO

LIGHT INTENSITY

 $\bigcirc$ 

## Technology and design at the service of your well-being.

The Open Aero is a connected above-water slatted cover that is **simply controlled using a smartphone**.

#### NATIVE CONNECTION

The specific Aero app lets you control your slatted cover.

#### FOR A POOL LIKE YOU

✔ Choisissez entre 2 coloris de piètements résolument modernes : gris ou noir

✓ Enhance your pool with customised night-time mood lighting thanks to the stand lighting and a very large palette of colours.

REFURBISHMENT

MAINS POWER

MOTOR, SLAT COVER, STRUCTUR AND LED LIGHTIN

SLOW M

COMPLIANT WIT NF P 90-308 STANDARD