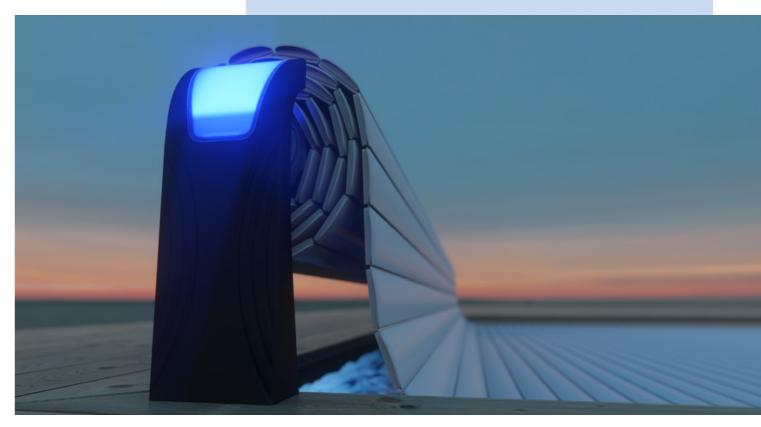

# OPEN AERO

LIGHT INTENSITY

 $\bigcirc$ 

## Technology and design at the service of your well-being.

The Open Aero is a connected above-water slatted cover that is **simply controlled using a smartphone**.

#### FOR A POOL LIKE YOU

✔ Choisissez entre 2 coloris de piètements résolument modernes : gris ou noir

✓ Enhance your pool with customised night-time mood lighting thanks to the stand lighting and a very large palette of colours.