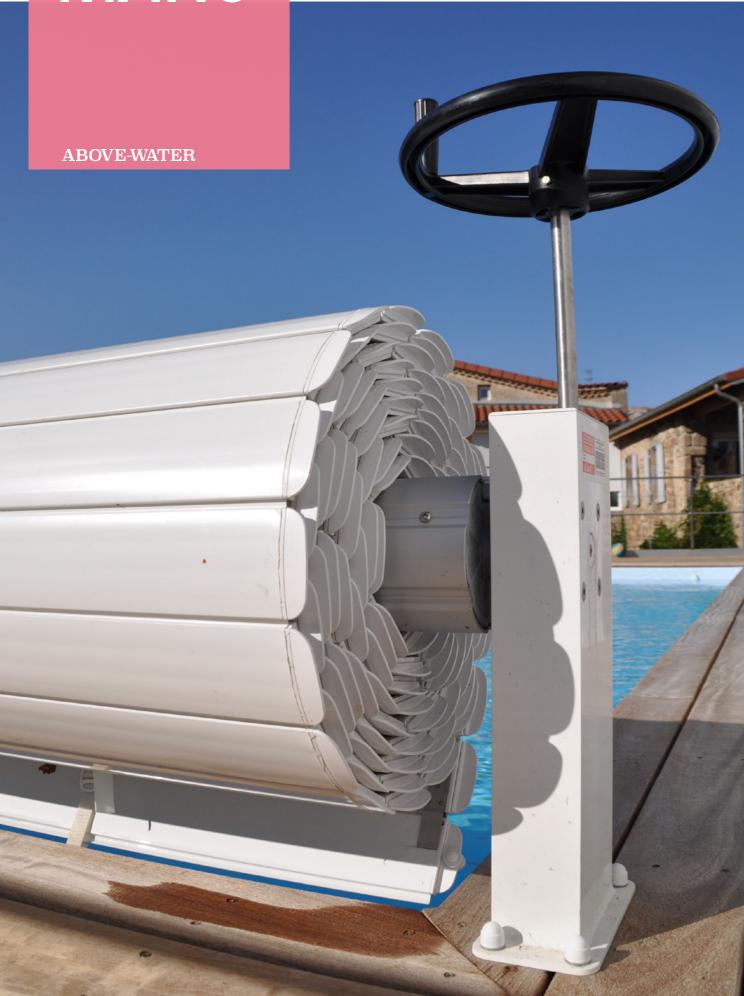

## MANU

MANU is a manual above-water slatted cover that meets safety requirements for a controlled investment. It is very simple and quick to install and can be fitted to almost any pool. The removable wheel positions itself vertically for easy handling.

## Simply quality.

REELIRRISHMENT

ΜΔΝΠΔ

STRUCTUR

SLAT COVER AND COMPLIANT WITH NF P 90-308 STANDAR