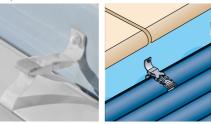

|  | squ  |
|--|------|
|  | 5944 |

I need to choose a fastening system compliant with the standard.

Safety attachments prevent the slat cover from being lifted and fix it to the pool structure when it is unrolled. They must always be locked, failing which safety is not provided and the pool is not compliant.

Abriblue offers 4 solutions, including one automatic.

✓ Manual attachment systems:

#### **ANTI-LIFTING BUCKLE**

pool slatted covers.

Colours: White, Sable, Light grey and Galet Colours: White, Sable, Light grey and Galet grey.

grey.

✓ Mechanical and automatic locking system: SELFEEX: This system locks on its own without any manual operations (presentation on p.11).

#### COVERLOCK SYSTEM

#### FEEX'O SYSTEM

- trigger (A) and a harpoon (B).

Attachment strap that can be fitted to all This system is composed of an ergonomic Only compatible with opaque PVC slats. Colours: White, Sable and Light Grey.