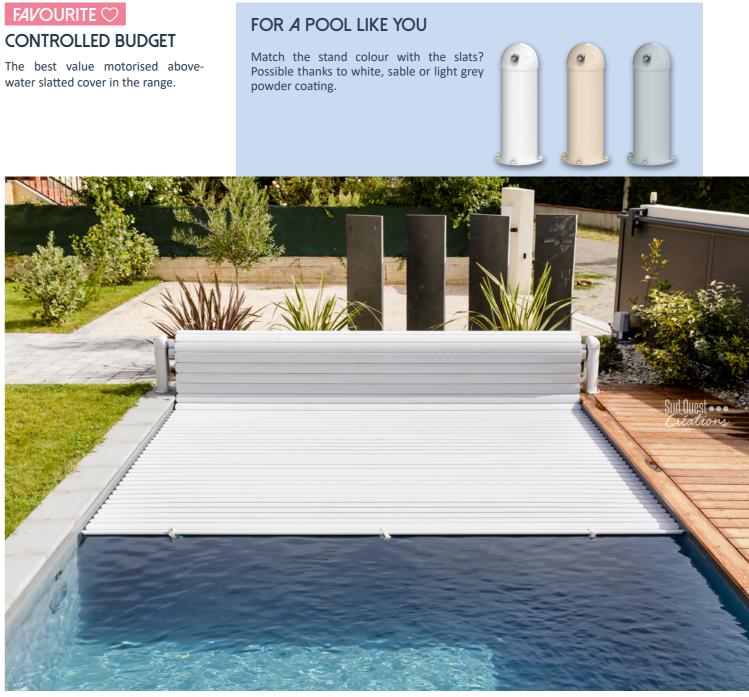

water slatted cover in the range.

Sud Quest •••

### Safety and a controlled budget.

NEW BUILD REFURBISHMENT MAINS POWER SUPPL AND STRUCTUR

MOTOR, SLAT COVER COMPLIANT WITH NF P 90-308

#### FOR A POOL LIKE YOU

✔ Choisissez entre 2 coloris de piètements résolument modernes : gris ou noir

✓ Enhance your pool with customised night-time mood lighting thanks to the stand lighting and a very large palette of colours.

#### FOR A POOL LIKE YOU

immediate installation without laying any power cables

NEW BUILD

REFURBISHMENT SOLAR POWER

SUPPLY

MOTOR, SLAT COVER AND

TRUCTUR

COMPLIANT WITH NF P 90-308