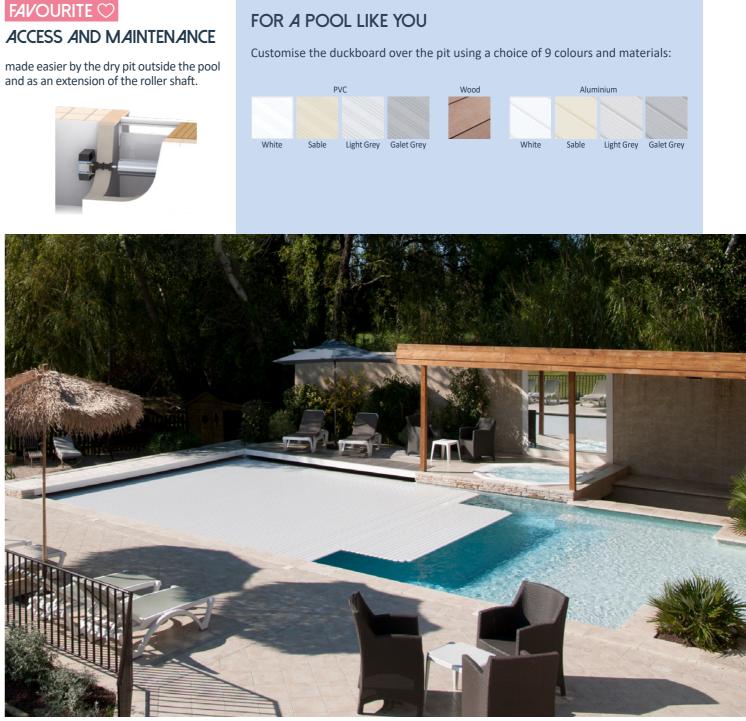

## Safety, integration and aesthetics.

Submerged slatted cover with the motor in a dry pit. The preferred solution for large pools.

SLAT COVER GUARANTE

CORROSIO GUARANTE

COMPLIANT WIT NF P 90-308 STANDARD

#### FOR A POOL LIKE YOU

- ✓ Cover-protection customisation: - PVC or wood duckboarding,

  - draping or tiling plate.
  - ✓ Submerged benches.
  - ✓ Standard smartphone control.

**IPLIANT W** 

www.abriblue.com contact@abriblue.com ZAC de la Rouvelière | 72700 SPAY | FRANCE