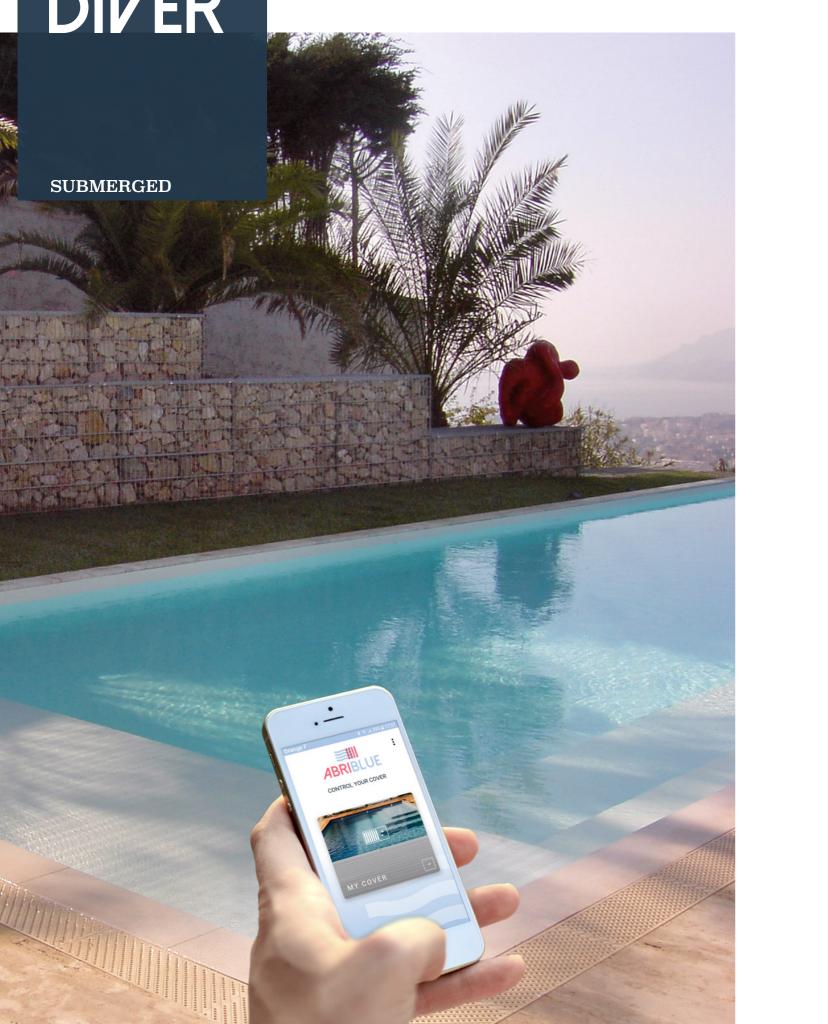

## DIVER

## Submerged to measure for total integration and perfect aesthetics.

Submerged slatted cover for exceptional structures with the mechanism at the bottom of the pool.

#### FAVOURITE 🔿 TOTAL INTEGRATION

It can even be adapted to infinity pools.