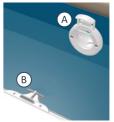

#### FEEX'O SYSTEM

- trigger (A) and a harpoon (B).

Attachment strap that can be fitted to all This system is composed of an ergonomic Only compatible with opaque PVC slats. Colours: White, Sable and Light Grey.