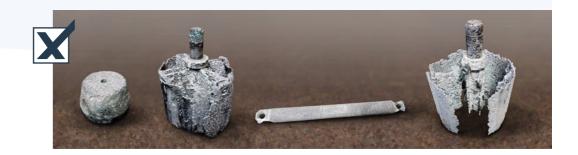

THE NON' CO GUARANTEE

Metal oxidation phenomena in a pool are exacerbated by several parameters:

✓ the presence of stray currents,

✓ too low pH,

✓ too high residual chlorine or bromide levels,

✓ too high temperature...

The very frequent corrosion of components on a submerged slatted safety cover can cause premature ageing or malfunctions in the long term.

Similarly to the hulls of boats, our flanges, shafts and sliders are made from composite materials. They do not suffer from corrosion and do not warp.

without altering other attributes.

The result was the "Non'Co" corrosion guarantee which offers up to 15 years of peace of mind. It's exclusive, reassuring, and only available from Abriblue!