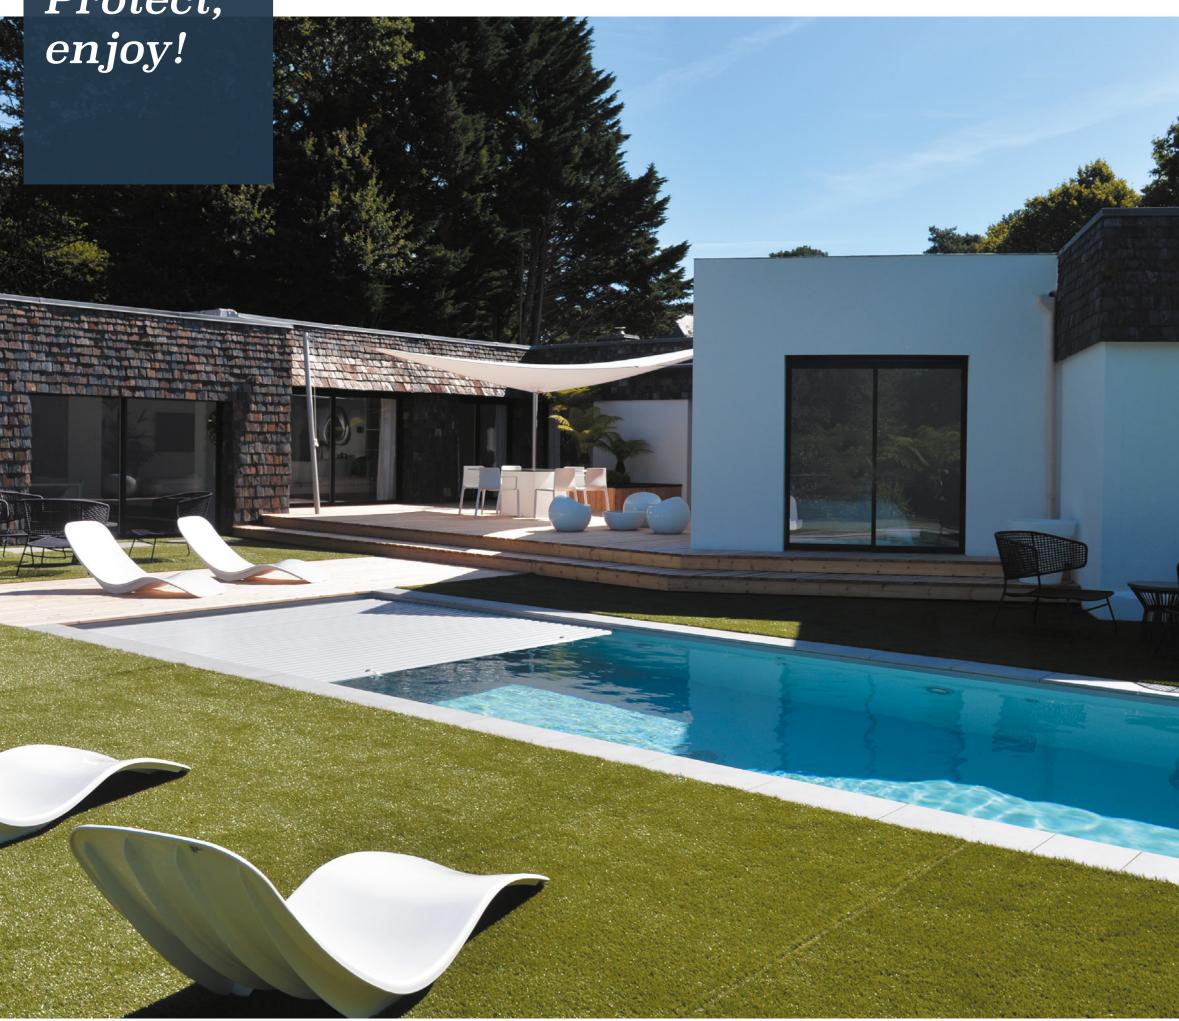

### Why choose a slatted cover as a pool protection system?

- stays clean thanks to the slatted cover's protection.
- the high season.

Imagine your pool fitted with an Abriblue cover: the stress has gone, a single gesture and your pool is silently secured. Your pool is protected. You have peace of mind.

✓ PRACTICAL: no physical handling, no time wasted storing and taking out a cover. And the pool

✓ SECURE: fitting your pool with an Abriblue slatted safety cover makes you compliant with the NF P 90-308 standard implemented with the French 1<sup>st</sup> January 2004 law.

✓ ECOLOGICAL AND ECONOMIC: they limit evaporation and maintain water temperature during

✓ **AESTHETIC**: the slatted covers discretely blend into your environment.

### **Protect**, enjoy!

This standard imposes rules covering the materials, the fastening system and the ageing criteria. It also lists installation-related obligations.

With our covers, you benefit from the guarantees provided by an experienced, reliable and sustainable manufacturer that can provide the customer service and maintenance of your installation far into the future.