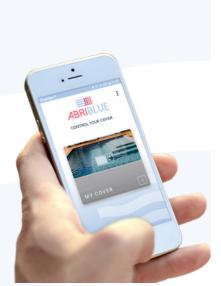

#### SMARTPHONE-CONTROLLED SLATTED COVER.

- ✓ USING BLUETOOTH, the slatted cover is controlled (either as standard or as an option) using a specific app with a control guide.
- ✓ SECURE, the control is locked by the phone's code. It is imperative to be in view of the pool when controlling the slatted cover, and contact must be maintained on the smartphone during closure. The slatted cover also has a key-operated control.
- ✓ EASY, pairing the slatted cover with the smartphone uses a code the first time control is taken and is then recognised automatically.