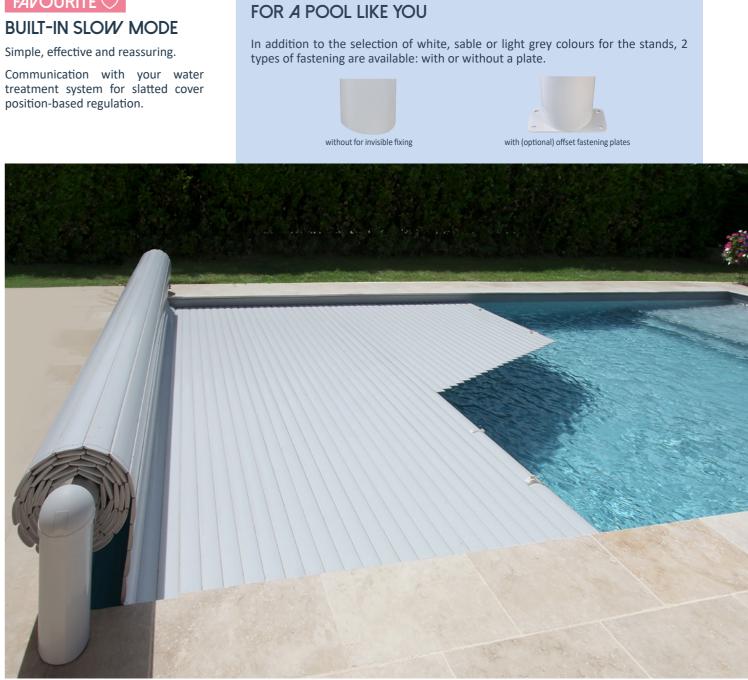

#### FOR A POOL LIKE YOU

✔ Choisissez entre 2 coloris de piètements résolument modernes : gris ou noir

✓ Enhance your pool with customised night-time mood lighting thanks to the stand lighting and a very large palette of colours.