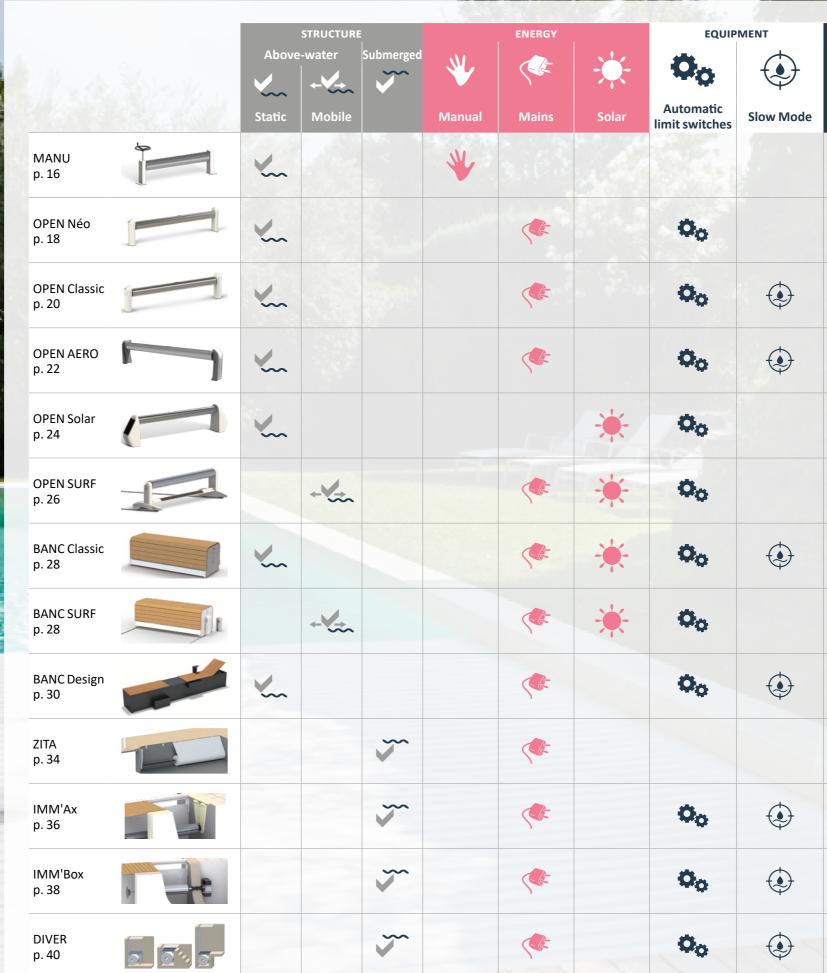

## FOCUS RANGE

| CONTROL |                        |                         |            |  |  |
|---------|------------------------|-------------------------|------------|--|--|
| Ð       |                        | ::                      |            |  |  |
| Wheel   | Key-operated<br>switch | Wireless<br>control box | Smartphone |  |  |
| Ð       |                        |                         |            |  |  |
|         | 9                      |                         |            |  |  |
|         | 9                      | option                  | option     |  |  |
|         | Ŷ                      |                         |            |  |  |
|         | 9                      |                         | option     |  |  |
|         | Ŷ                      |                         |            |  |  |
|         | Ŷ                      | option                  | option     |  |  |
|         | Ŷ                      |                         |            |  |  |
|         | Ŷ                      | en option               |            |  |  |
|         | 9                      | option                  |            |  |  |
|         | 9                      | option                  |            |  |  |
|         | 9                      | option                  |            |  |  |
|         | 9                      | option                  |            |  |  |
|         |                        |                         |            |  |  |