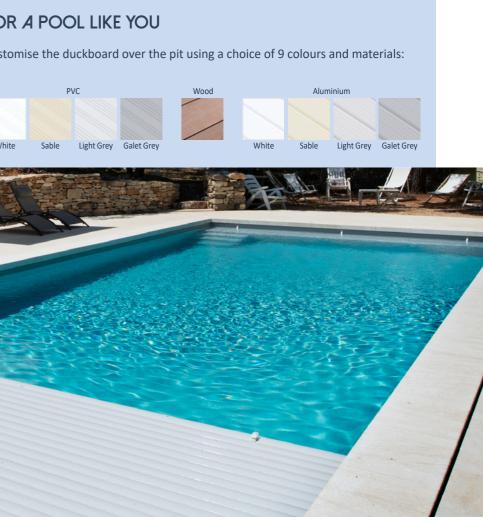

#### FOR A POOL LIKE YOU

- ✓ Cover-protection customisation: - PVC or wood duckboarding,

  - draping or tiling plate.
  - ✓ Submerged benches.
  - ✓ Standard smartphone control.

**IPLIANT W** 

www.abriblue.com contact@abriblue.com ZAC de la Rouvelière | 72700 SPAY | FRANCE