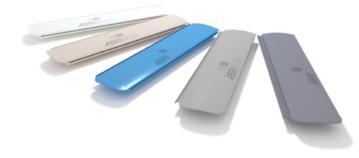

- ✓ Mechanical STRENGTH and corrosion resistance.
- ✓ CUSTOMISABLE, available in White, Sable, Blue, Light Grey and Galet Grey.

#### **OPAQUE PVC SLATS**

White, Sable, Blue, Light grey, Galet grey. Limits evaporation and maintains water temperature.