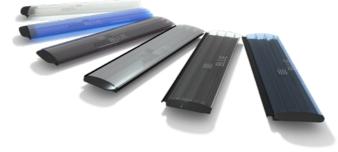

# SLAT COVER

I want to give my pool some style.

- ✓ 83 mm slats for excellent floatability thanks to the large volume of air they contain.
- ✓ Plug watertightness guaranteed by ultrasound welding technology.
- ✓ UV Treatment.

#### **OPAQUE PVC SLATS**

White, Sable, Blue, Light grey, Galet grey. Limits evaporation and maintains water temperature.

#### POLYCARBONATE SLATS

Clear, Blue tinted translucent, Black Fumée, Two-ply Mother of pearl, Two-ply Clear/Black and Blue tinted two-ply.

Water heating power, adds from 6 to 8 degrees depending on the colour.

High resistance to extreme conditions (temperature and hail), 8 times stronger than a PVC slat.