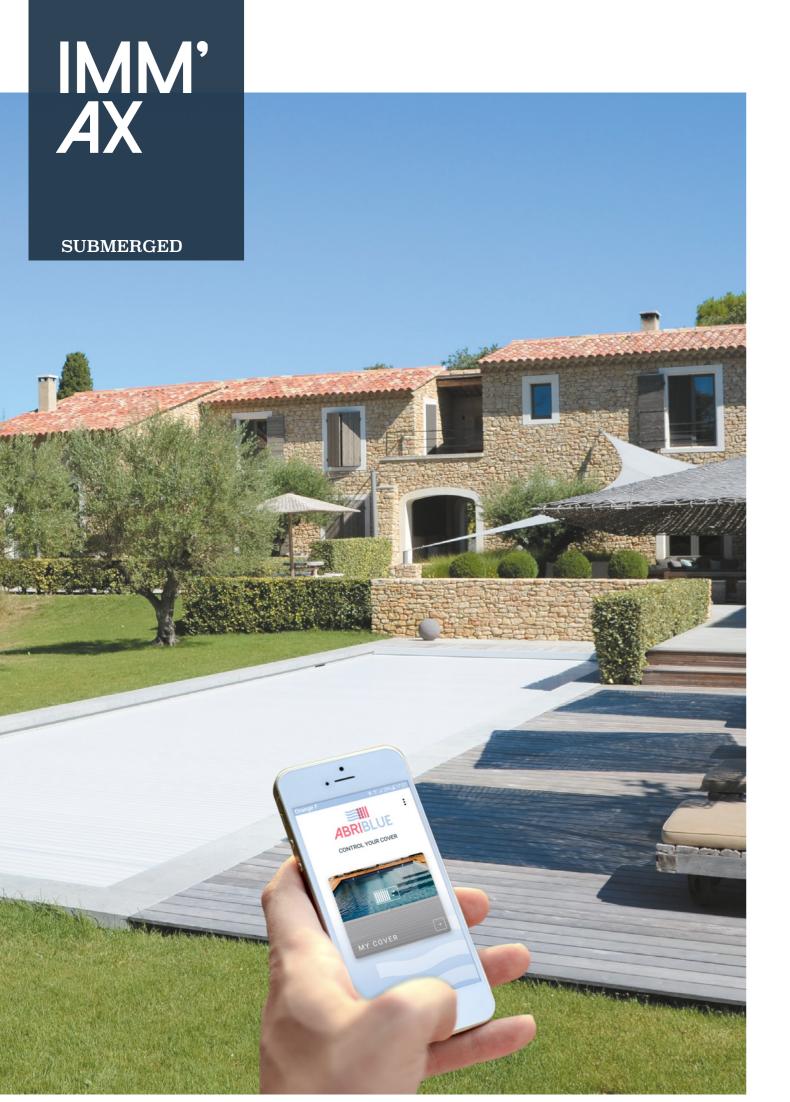

### The reference in submerged slatted safety covers.

IMM'Ax is a motorised, submerged slatted cover, providing the ideal balance between safety, functionalities, discretion and aesthetics.

#### IMM'AX SÉRÉNITÉ : L'APPLICATION QUI VOUS ASSISTE AU QUOTIDIEN

L'option ultime qui permet de contrôler, surveiller son volet et augmenter sa durée de vie.

- ✓ Slatted cover position open/closed information with progress view.
- ✓ Water level safety.
- ✓ Motorisation security: saves the slatted cover specific operating data and notifies of drifts over time for preventive maintenance.