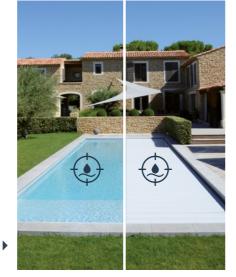

### Why choose a slatted cover as a pool protection system?

- stays clean thanks to the slatted cover's protection.
- the high season.

Imagine your pool fitted with an Abriblue cover: the stress has gone, a single gesture and your pool is silently secured. Your pool is protected. You have peace of mind.

✓ PRACTICAL: no physical handling, no time wasted storing and taking out a cover. And the pool

✓ SECURE: fitting your pool with an Abriblue slatted safety cover makes you compliant with the NF P 90-308 standard implemented with the French 1<sup>st</sup> January 2004 law.

✓ ECOLOGICAL AND ECONOMIC: they limit evaporation and maintain water temperature during

✓ **AESTHETIC**: the slatted covers discretely blend into your environment.