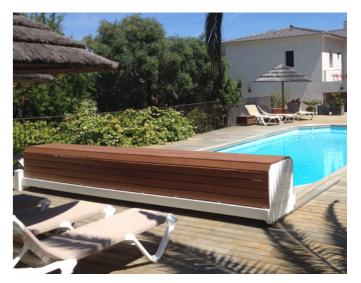

# BANC RANGE

CASED ABOVE-WATER

BANC is an automatic above-water slatted cover encased to combine safety, aesthetics and a relaxing area.

#### **REMOVABLE**

The box casing allows for easy installation and maintenance but also easier cleaning.

#### FOR A POOL LIKE YOU

The Banc, of which the casing (2) and structure (1) are available with several material and colour options, becomes a part of the decoration and relaxation around the pool.