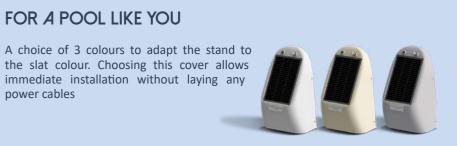

#### FOR A POOL LIKE YOU

✔ Choisissez entre 2 coloris de piètements résolument modernes : gris ou noir

✓ Enhance your pool with customised night-time mood lighting thanks to the stand lighting and a very large palette of colours.

#### FOR A POOL LIKE YOU

immediate installation without laying any power cables

NEW BUILD

REFURBISHMENT SOLAR POWER

SUPPLY

MOTOR, SLAT COVER AND

TRUCTUR

COMPLIANT WITH NF P 90-308