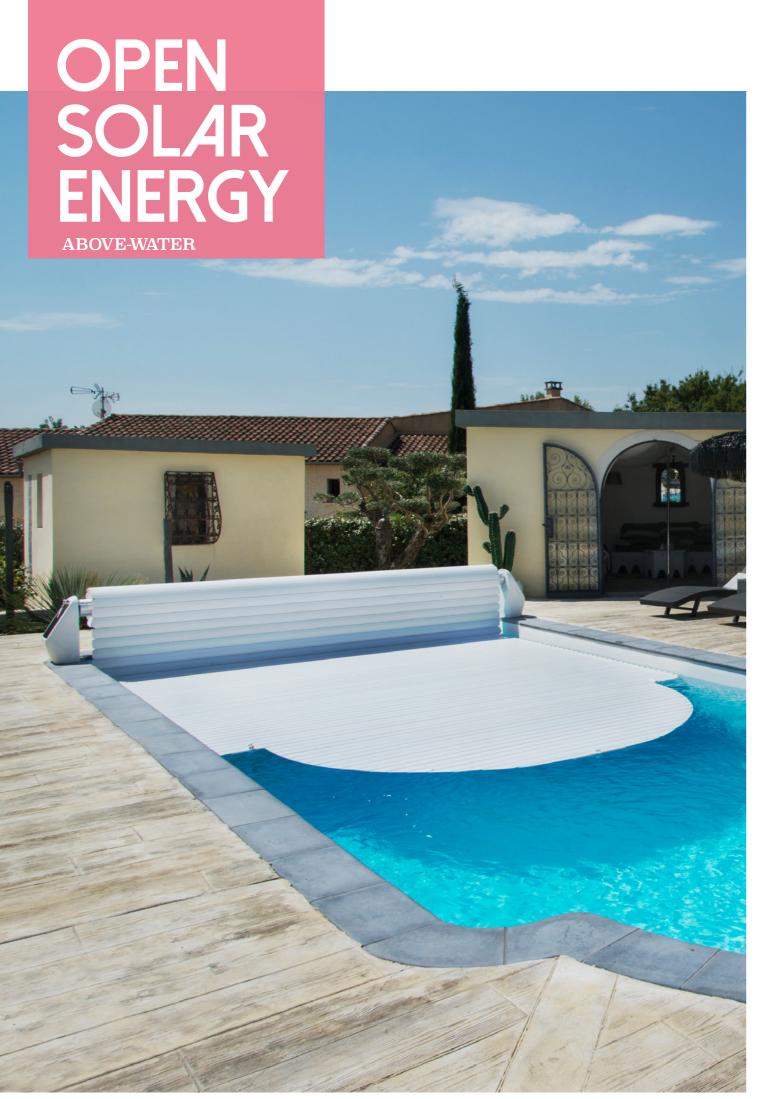

### Ecological, economic and stand-alone.

The OPEN Solar Energy runs anywhere and all year round with just 5 h of direct sunlight per day. Ideal for refurbishment.

#### FAI/OURITE ♡ STAND-ALONE

Up to 40 cycles (for a 4 x 8 m pool) in case of total darkness while leaving enough power to secure the cover.

#### FOR A POOL LIKE YOU

immediate installation without laying any power cables

NEW BUILD

REFURBISHMENT SOLAR POWER

SUPPLY

MOTOR, SLAT COVER AND

TRUCTUR

COMPLIANT WITH NF P 90-308