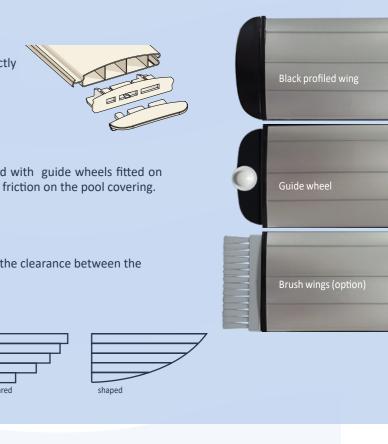

#### **SLAT FINISH**

The plugs are fitted with removable wings, used to perfectly adapt to pool dimensions.

Our slatted covers are delivered with a set of wings equipped with guide wheels fitted on the first cover slat, thereby improving movement and limiting friction on the pool covering.

#### Optional brush wings:

They limit the passage of impurities into the pool and reduce the clearance between the brushes and the pool wall.

The slats can be cut square (standard finish), or shaped (depending on the slat type) to perfectly adapt to your pool shape.