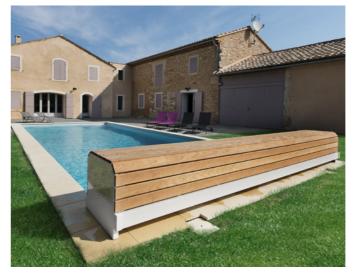

## Design, modular and practical.

True outdoor furniture, Banc D.Sign is the automatic slatted cover that blends into its environment and offers built-in relaxation areas.

## BANC DESIGN

# BANC DESIGN