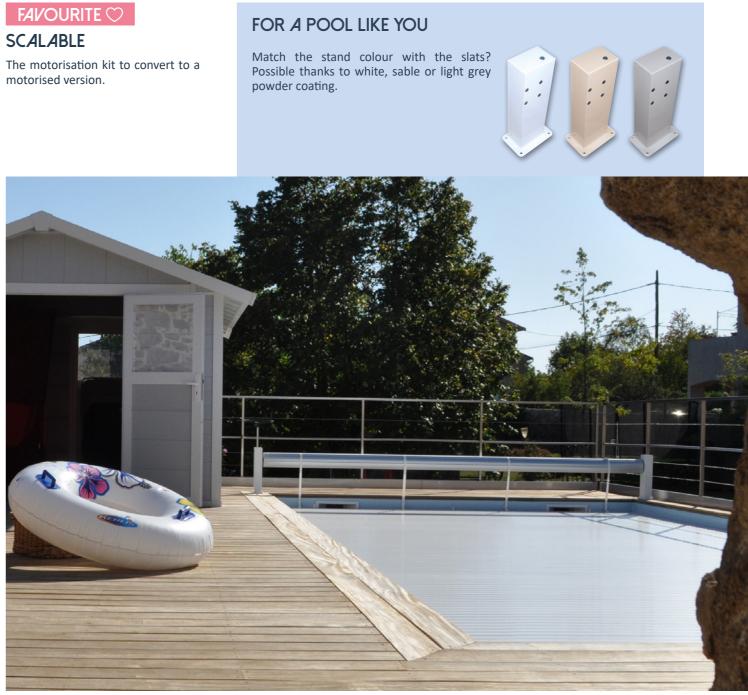

#### FOR A POOL LIKE YOU

✔ Choisissez entre 2 coloris de piètements résolument modernes : gris ou noir

✓ Enhance your pool with customised night-time mood lighting thanks to the stand lighting and a very large palette of colours.

REFURBISHMENT

MAINS POWER

MOTOR, SLAT COVER, STRUCTUR AND LED LIGHTIN

SLOW M

COMPLIANT WIT NF P 90-308 STANDARD