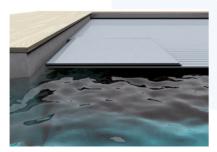

### When your constraints inspire us...

How can you make the most of the benefits of a slatted safety cover on pools with a side surface area?

The exclusive solution developed by Abriblue to cover surfaces of the stair, deck, paddling pool type which can be made safe using this system.

The lateral surface to be covered may have a rectangular, roman, special or trapezoid shape. This system is available for 83 mm PVC slat covers.

Coupled to the slat cover using a hinge system, Wing System deploys using a basic rotating movement: