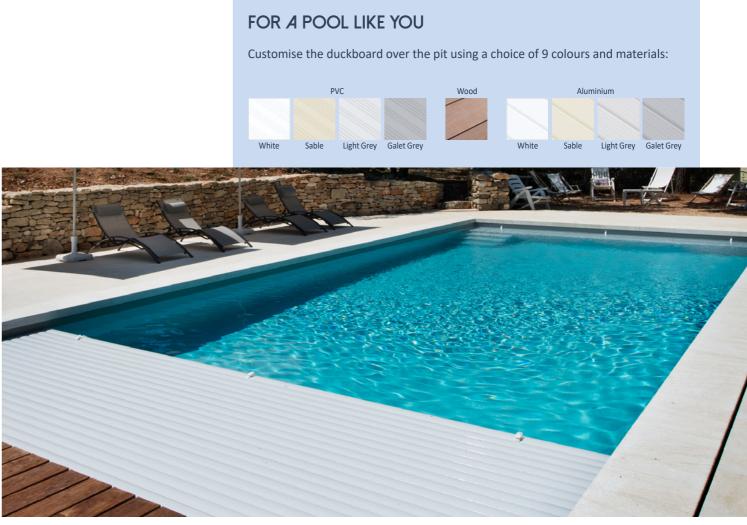

#### FOR A POOL LIKE YOU

✔ Choisissez entre 2 coloris de piètements résolument modernes : gris ou noir

✓ Enhance your pool with customised night-time mood lighting thanks to the stand lighting and a very large palette of colours.

#### FOR A POOL LIKE YOU

- ✓ Cover-protection customisation: - PVC or wood duckboarding,

  - draping or tiling plate.
  - ✓ Submerged benches.
  - ✓ Standard smartphone control.

**IPLIANT W** 

www.abriblue.com contact@abriblue.com ZAC de la Rouvelière | 72700 SPAY | FRANCE