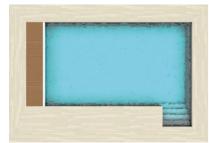

### When your constraints inspire us...

How can you make the most of the benefits of a slatted safety cover on pools with a side surface area?

The exclusive solution developed by Abriblue to cover surfaces of the stair, deck, paddling pool type which can be made safe using this system.

The lateral surface to be covered may have a rectangular, roman, special or trapezoid shape. This system is available for 83 mm PVC slat covers.

Coupled to the slat cover using a hinge system, Wing System deploys using a basic rotating movement: