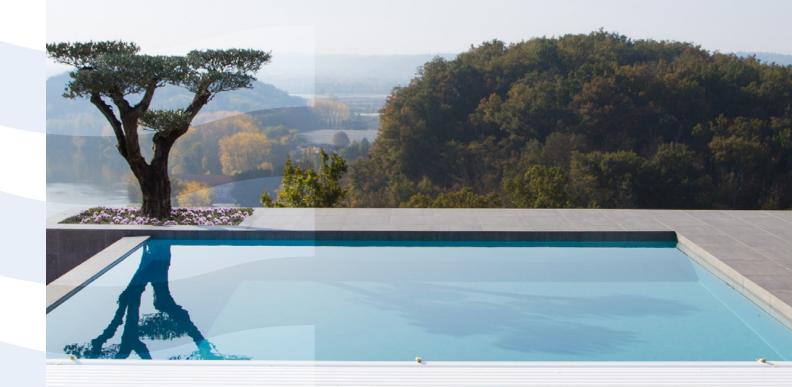

### Why choose a slatted cover as a pool protection system?

- stays clean thanks to the slatted cover's protection.
- the high season.

Imagine your pool fitted with an Abriblue cover: the stress has gone, a single gesture and your pool is silently secured. Your pool is protected. You have peace of mind.

✓ PRACTICAL: no physical handling, no time wasted storing and taking out a cover. And the pool

✓ SECURE: fitting your pool with an Abriblue slatted safety cover makes you compliant with the NF P 90-308 standard implemented with the French 1<sup>st</sup> January 2004 law.

✓ ECOLOGICAL AND ECONOMIC: they limit evaporation and maintain water temperature during

✓ **AESTHETIC**: the slatted covers discretely blend into your environment.