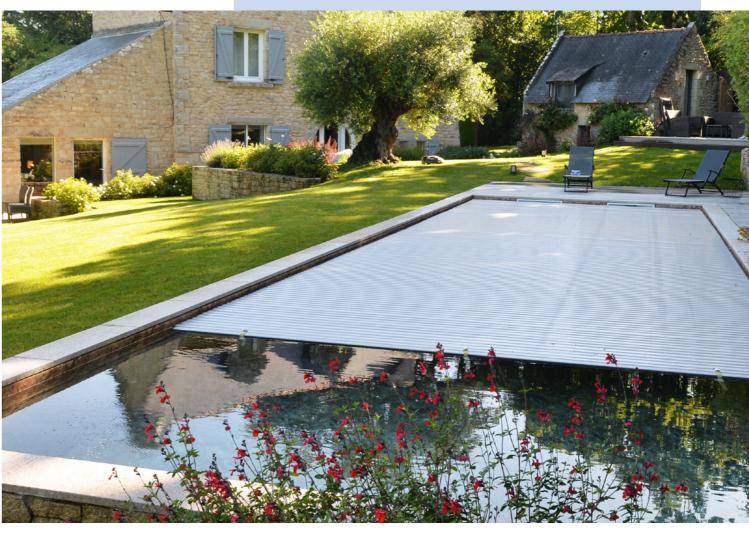

## 100% French know-how, something to make you smile!

Welcome to Abriblue... Your slatted safety cover specialist.

Since 1985, over 122,000 slatted covers designed and installed in France and 52 other countries. Every product is unique, custom made to the needs of every customer.

### Why choose a slatted cover as a pool protection system?

- stays clean thanks to the slatted cover's protection.
- the high season.

Imagine your pool fitted with an Abriblue cover: the stress has gone, a single gesture and your pool is silently secured. Your pool is protected. You have peace of mind.

✓ PRACTICAL: no physical handling, no time wasted storing and taking out a cover. And the pool

✓ SECURE: fitting your pool with an Abriblue slatted safety cover makes you compliant with the NF P 90-308 standard implemented with the French 1<sup>st</sup> January 2004 law.

✓ ECOLOGICAL AND ECONOMIC: they limit evaporation and maintain water temperature during

✓ **AESTHETIC**: the slatted covers discretely blend into your environment.