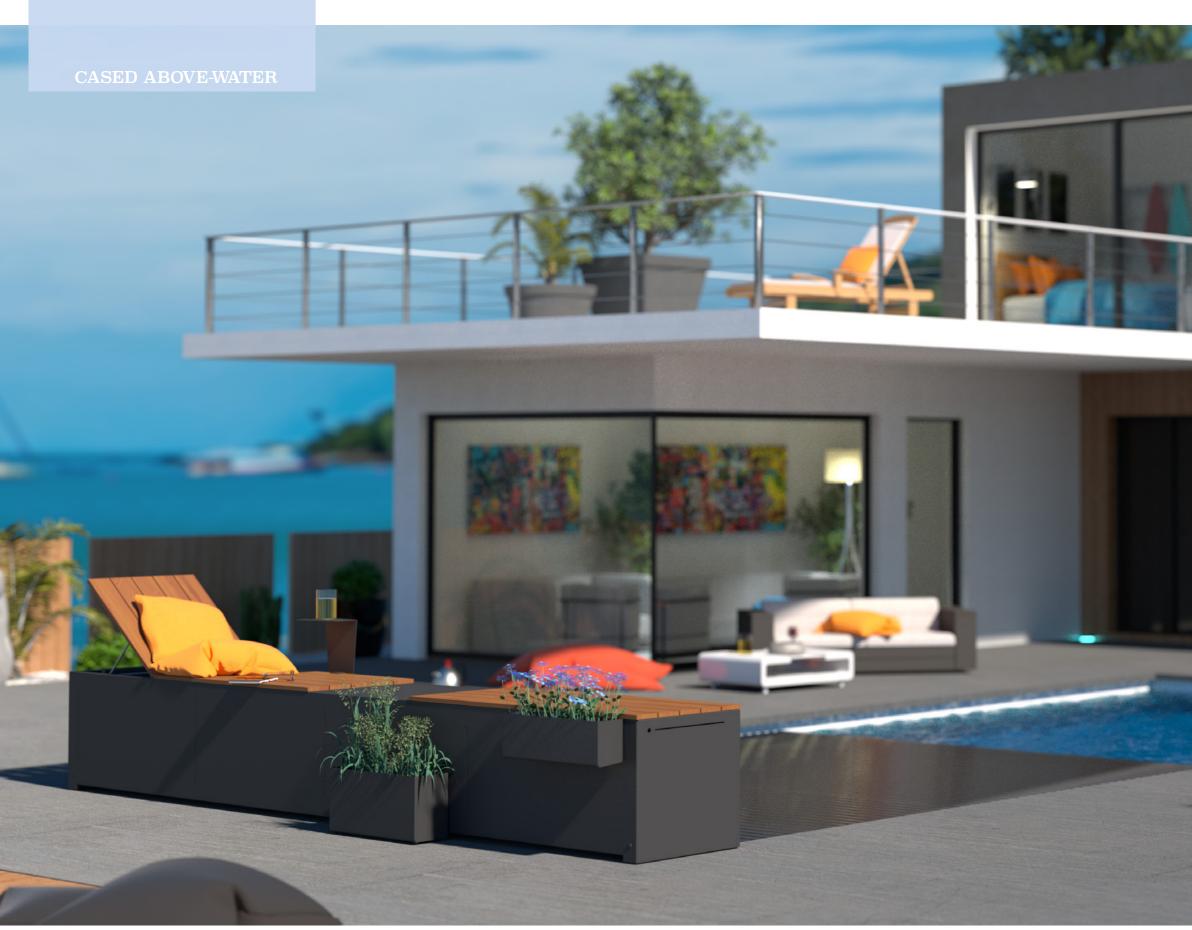

# BANC RANGE

CASED ABOVE-WATER

BANC is an automatic above-water slatted cover encased to combine safety, aesthetics and a relaxing area.

#### **REMOVABLE**

The box casing allows for easy installation and maintenance but also easier cleaning.

#### FOR A POOL LIKE YOU

The Banc, of which the casing (2) and structure (1) are available with several material and colour options, becomes a part of the decoration and relaxation around the pool.

## Design, modular and practical.

True outdoor furniture, Banc D.Sign is the automatic slatted cover that blends into its environment and offers built-in relaxation areas.