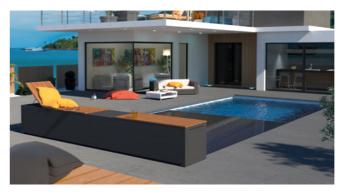

## Such a good idea: ZITA, a unique solution on the market.

Without duckboards or partition walls, this ingenious patented system simplifies the submerged slatted cover as much as possible.

FAI/OURITE CONTROLLED BUDGET

The most affordable of submerged safety covers.

Pool open

Pool closing

Pool closed

FURBISHMENT

MAINS POWER SUPPLY

MOTOR, SLAT COVEF AND STRUCTURE GUARANTEES\*

DRROSION