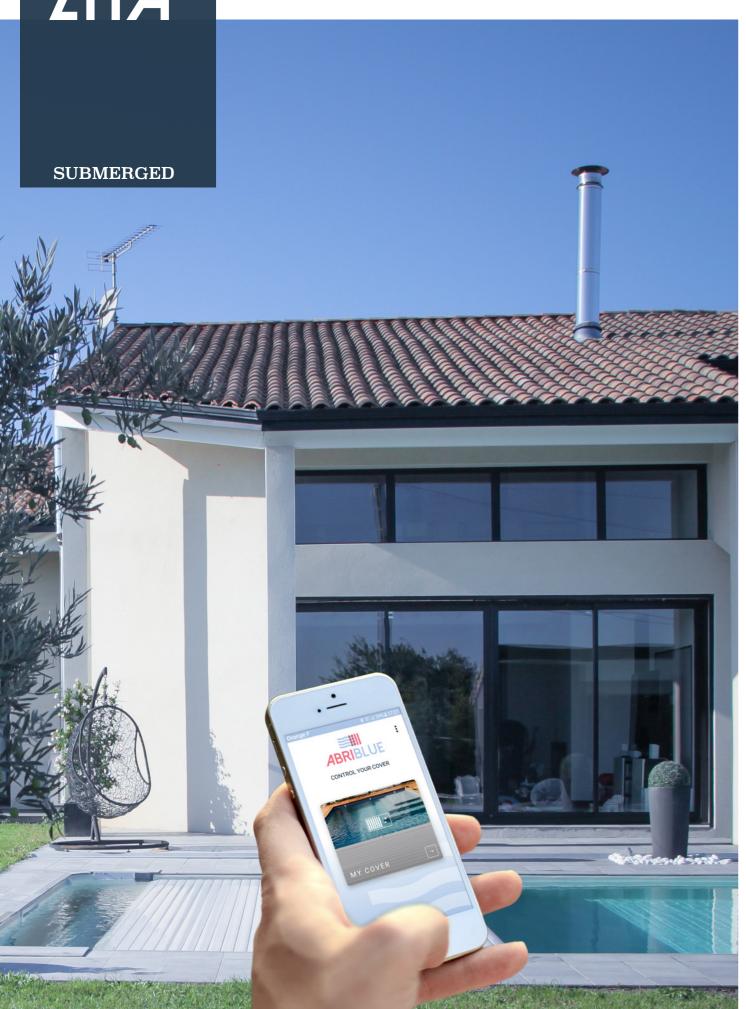

#### SMARTPHONE-CONTROLLED SLATTED COVER.

- ✓ USING BLUETOOTH, the slatted cover is controlled (either as standard or as an option) using a specific app with a control guide.
- ✓ SECURE, the control is locked by the phone's code. It is imperative to be in view of the pool when controlling the slatted cover, and contact must be maintained on the smartphone during closure. The slatted cover also has a key-operated control.
- ✓ EASY, pairing the slatted cover with the smartphone uses a code the first time control is taken and is then recognised automatically.

## 

The specific app lets you control your slatted cover.

✓ OPENING AND CLOSURE are controlled by smartphone as standard. A manual control remains possible using the switch built into the end flange.