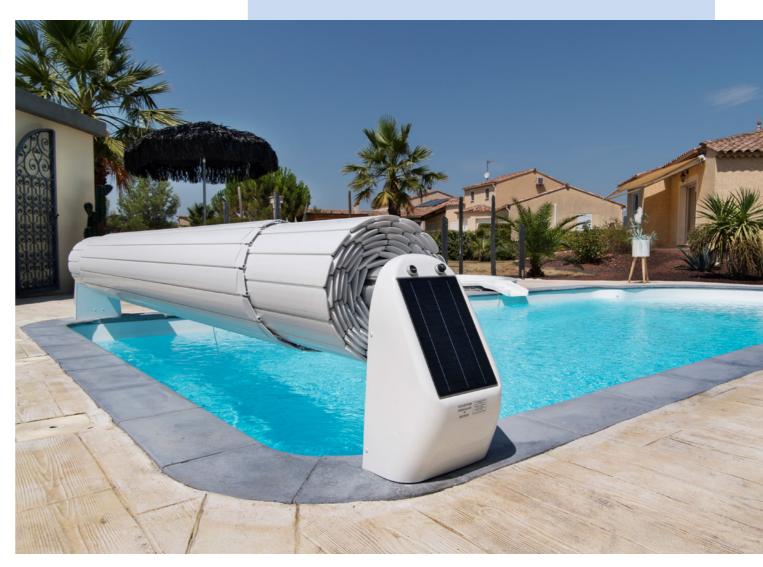

### Ecological, economic and stand-alone.

The OPEN Solar Energy runs anywhere and all year round with just 5 h of direct sunlight per day. Ideal for refurbishment.

#### FAI/OURITE ♡ STAND-ALONE

Up to 40 cycles (for a 4 x 8 m pool) in case of total darkness while leaving enough power to secure the cover.

#### FOR A POOL LIKE YOU

immediate installation without laying any power cables

NEW BUILD

REFURBISHMENT SOLAR POWER

SUPPLY

MOTOR, SLAT COVER AND

TRUCTUR

COMPLIANT WITH NF P 90-308