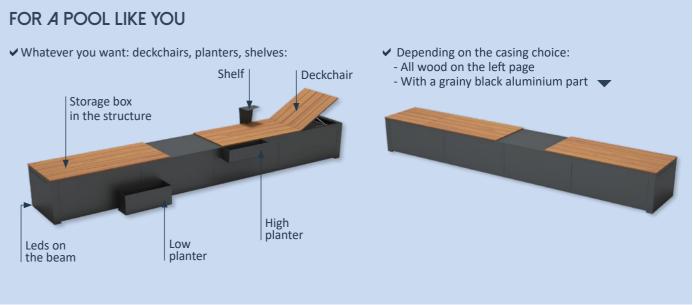

#### FOR A POOL LIKE YOU

✔ Choisissez entre 2 coloris de piètements résolument modernes : gris ou noir

✓ Enhance your pool with customised night-time mood lighting thanks to the stand lighting and a very large palette of colours.

#### FOR A POOL LIKE YOU

immediate installation without laying any power cables

NEW BUILD

REFURBISHMENT SOLAR POWER

SUPPLY

MOTOR, SLAT COVER AND

TRUCTUR

COMPLIANT WITH NF P 90-308