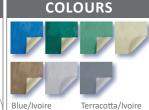

### \*Full guarantee: See general conditions of

- Stainless steel pawls.
- · Eyebolts. Reinforced down-geared

Overlaps 25 cm around the edge of the pool.

Grey/Grey Dark Grey/Grey

| IDENTITY CARD     |                                                                 |
|-------------------|-----------------------------------------------------------------|
| Fabric            | Soft PVC reinforced with a polyester weft.                      |
| Weight            | Fabric = 580 g/m <sup>2</sup> . Cover = 1.1 Kg/m <sup>2</sup> . |
| Breaking strength | 2,500 N/5 cm (warp) and 1,800 N/5 cm (weft).                    |
| Tear<br>strength  | 250 N (warp and weft direction).                                |
| Treatment         | UV, cryptogamic and bacterial.                                  |
| Tube              | 1.5 μ, ø 45 and 50 mm anodised aluminium.                       |

Green/Ivoire

Amande/Ivoire Ivoire/Ivoire