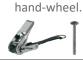

#### Easy to use

The cover is rolled up using a hand-wheel or effortlessly using the ROLLTROT<sup>2®</sup> motor. Average operating time: unrolling = 2 mins/rolling = 3 mins.