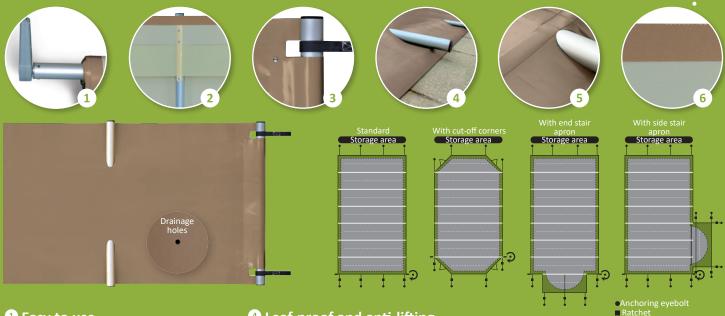

#### Easy to use

The cover is rolled up using a hand-wheel or effortlessly using the ROLLTROT<sup>2®</sup> motor. Average operating time: unrolling = 2 mins/rolling = 3 mins.

#### Quick and easy to secure

#### 2 Extended life

strips located under the cover in line with the coping noses and composite protective runners riveted under the tubes.

#### On-tube tension system

Obtains perfect tension of the cover.

#### 4 Leaf-proof and anti-lifting system along the lengths

It fully protects your pool in summer or winter against dust, leaves and other impurities.

#### Cover protected from tearing thanks to the welded reinforcements on the

#### Quality finish

Reinforced hem welded along the lengths.