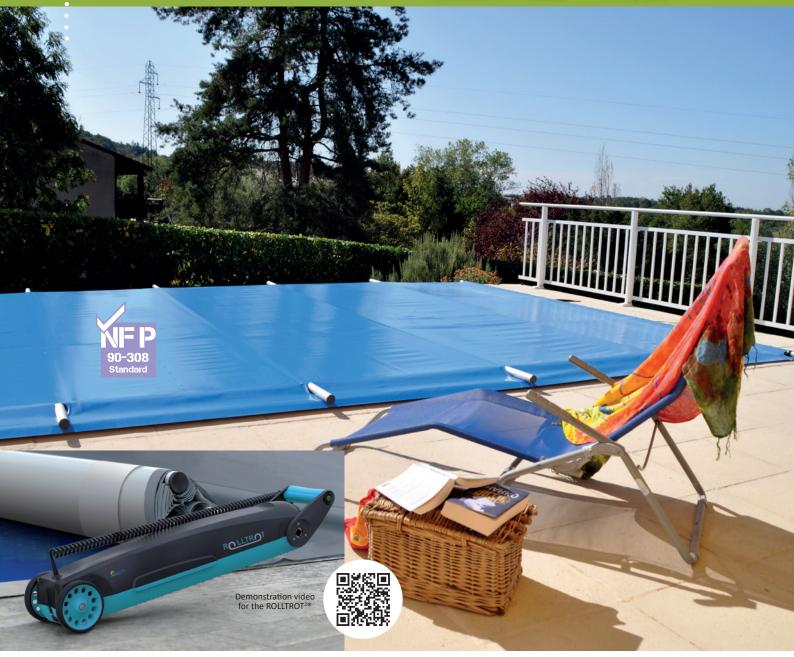

# EASY First Évolution

It has everything going for it, even its price.

## EASY First Évolution

Unbeatable quality for money.

EASY First Évolution has the advantages of a very high quality safety cover, whilst remaining affordable. It easily fits on to most pools thanks to its rectangular shape or cut-off corners.

#### Easy to use

The cover is rolled up using a hand-wheel or effortlessly using the ROLLTROT<sup>2®</sup> motor. Average operating time: unrolling = 2 mins/rolling = 3 mins.