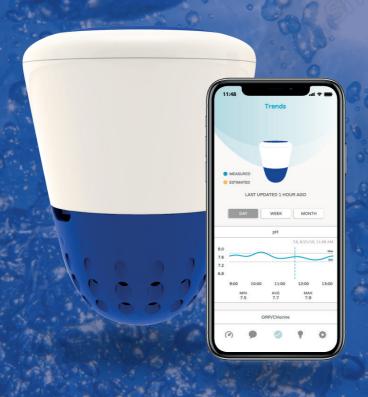

#### SIMPLICITY & ACCESSIBILITY

- Measured: Temperature, pH, Redox/ORP, Conductivity
- Estimated: Alcalinity, tH, Salt

#### **HOW IT WORKS**