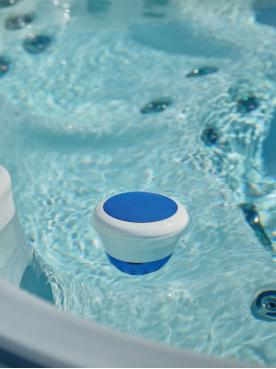

#### Comfort

Simply drop W.I.S. in the spa and check via smartphone water quality.

W.I.S.' multiple sensors keep an eye on the spa, evaluating visible elements (algae, lime scale, etc.) and invisible ones (bacteria, agressive water, etc.).

#### Health

W.I.S. formulates recommendations to optimize the use of chemicals (type, dosing, etc.).

### **Savings**

Keeping water chemistry balance right to make savings in chemicals and protecting your spa surface and equipment.