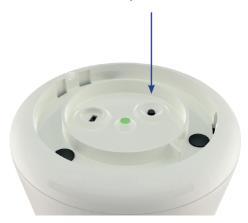

#### **PLUG & PLAY SENSORS**

#### SOLID AND SIMPLE OF USE

Patented overmolded sensors

lifetime: 3-5 years

Twistlock system
public price from 79 €
inc VAT

Conductivity (Salt and mineral)