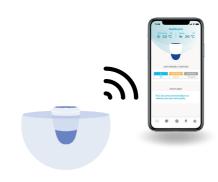

#### I advise

I formulate recommendations and notify on smartphone.

2 \_\_\_\_\_ info@wellisparts.com wos.wellis.com

#### Comfort

Simply drop W.I.S. in the spa and check via smartphone water quality.

W.I.S.' multiple sensors keep an eye on the spa, evaluating visible elements (algae, lime scale, etc.) and invisible ones (bacteria, agressive water, etc.).