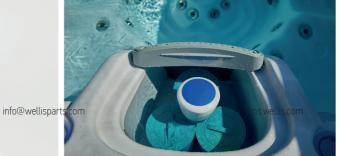

#### Comfort

Simply drop W.I.S. in the spa and check via smartphone water quality.

W.I.S.' multiple sensors keep an eye on the spa, evaluating visible elements (algae, lime scale, etc.) and invisible ones (bacteria, agressive water, etc.).