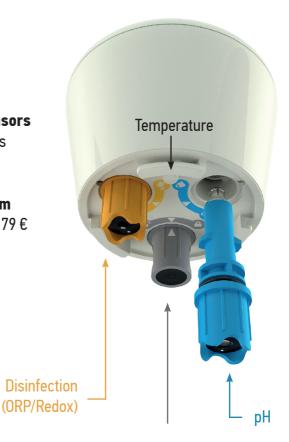

#### **PLUG & PLAY SENSORS**

#### SOLID AND SIMPLE OF USE

Patented overmolded sensors

lifetime: 3-5 years

Twistlock system
public price from 79 €
inc VAT

Conductivity (Salt and mineral)