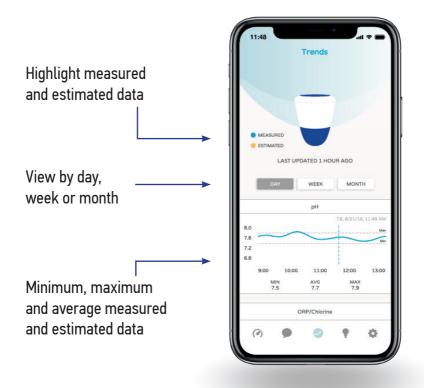

#### SIMPLICITY & ACCESSIBILITY

- Measured: Temperature, pH, Redox/ORP, Conductivity
- Estimated: Alcalinity, tH, Salt