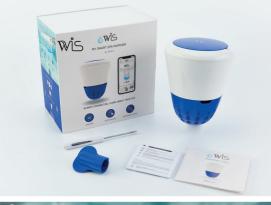

# LET'S GET STARTED

1. Download the app

2. Turn on your W.I.S.

3. Follow the instructions

4. Get your first measures