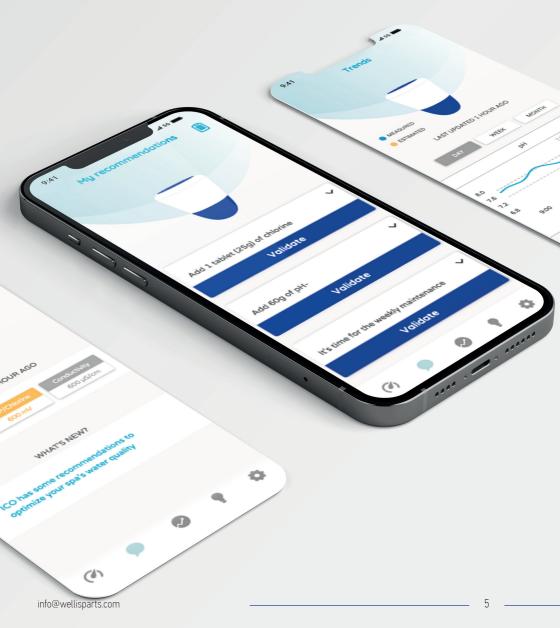

#### I advise

I formulate recommendations and notify on smartphone.

2 \_\_\_\_\_ info@wellisparts.com wos.wellis.com

#### Health

W.I.S. formulates recommendations to optimize the use of chemicals (type, dosing, etc.).