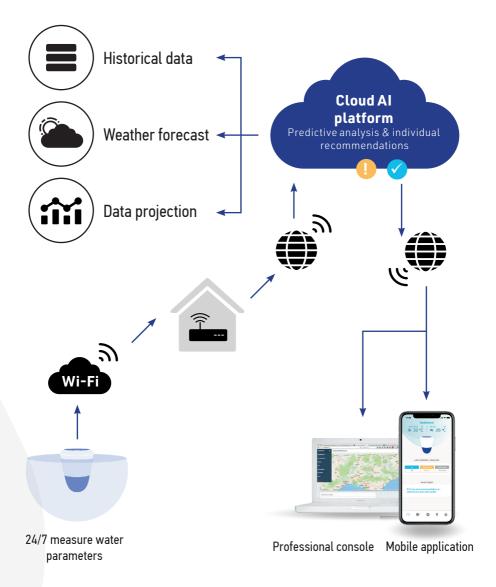

# HOW IT WORKS

W.I.S Wellis intelligent system

# I analyse

I continuously measure and analyse spa water quality.

#### I advise

I formulate recommendations and notify on smartphone.

2 \_\_\_\_\_ info@wellisparts.com wos.wellis.com

#### Comfort

Simply drop W.I.S. in the spa and check via smartphone water quality.

W.I.S.' multiple sensors keep an eye on the spa, evaluating visible elements (algae, lime scale, etc.) and invisible ones (bacteria, agressive water, etc.).

#### **WEATHER FORECAST**

8 \_\_\_\_\_ info@wellisparts.com wos.wellis.com

#### **HOW IT WORKS**