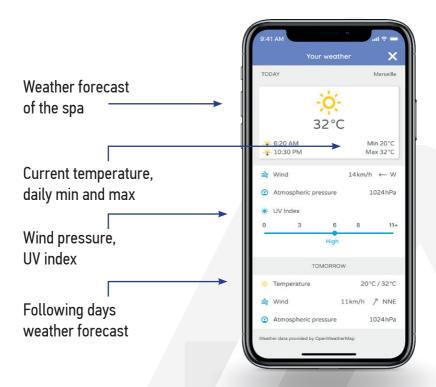

on smartphone.



2 \_\_\_\_\_ info@wellisparts.com wos.wellis.com





#### Comfort

Simply drop W.I.S. in the spa and check via smartphone water quality.





W.I.S.' multiple sensors keep an eye on the spa, evaluating visible elements (algae, lime scale, etc.) and invisible ones (bacteria, agressive water, etc.).



#### Health

W.I.S. formulates recommendations to optimize the use of chemicals (type, dosing, etc.).

### **Savings**



Keeping water chemistry balance right to make savings in chemicals and protecting your spa surface and equipment.



# W.I.SAPPLICATION





# SIMPLICITY & ACCESSIBILITY





#### **NEW HOME SCREEN**





#### SIMPLICITY & ACCESSIBILITY



- Measured: Temperature, pH, Redox/ORP, Conductivity
- Estimated: Alcalinity, tH, Salt



#### **WEATHER FORECAST**



8 \_\_\_\_\_ info@wellisparts.com wos.wellis.com



#### **HOW IT WORKS**





# **ROBUST AND COMPACT**



10 \_\_\_\_\_ info@wellisparts.com wos.wellis.com



#### **PLUG & PLAY SENSORS**

#### SOLID AND SIMPLE OF USE



Patented overmolded sensors

lifetime: 3-5 years



Twistlock system
public price from 79 €
inc VAT



Conductivity (Salt and mineral)



## **RECHARGEABLE BATTERY**



Long-life battery



USB cable and charger included



one season





# LET'S GET STARTED

1. Download the app



2. Turn on your W.I.S.



3. Follow the instructions



4. Get your first measures

















# **NOTES**