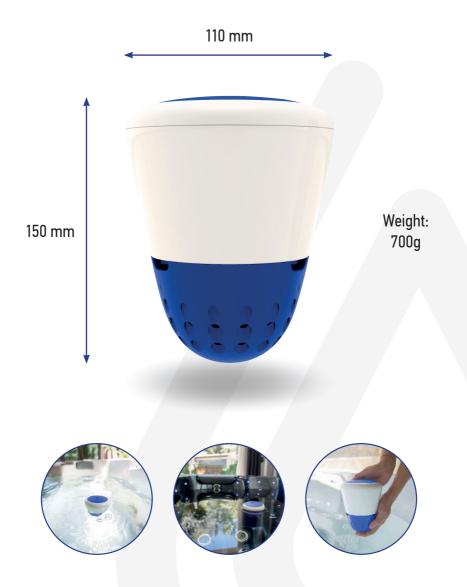

# **ROBUST AND COMPACT**

10 \_\_\_\_\_ info@wellisparts.com wos.wellis.com

#### **PLUG & PLAY SENSORS**

#### SOLID AND SIMPLE OF USE

Patented overmolded sensors

lifetime: 3-5 years

Twistlock system
public price from 79 €
inc VAT

Conductivity (Salt and mineral)