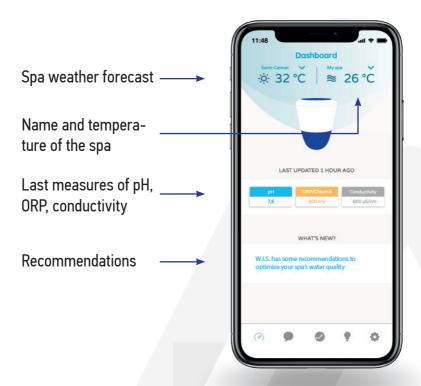

#### **NEW HOME SCREEN**

#### SIMPLICITY & ACCESSIBILITY

- Measured: Temperature, pH, Redox/ORP, Conductivity
- Estimated: Alcalinity, tH, Salt