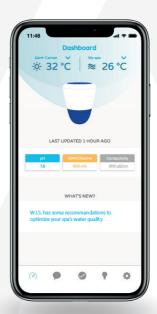

#### **NEW HOME SCREEN**

#### SIMPLICITY & ACCESSIBILITY

- Measured: Temperature, pH, Redox/ORP, Conductivity
- Estimated: Alcalinity, tH, Salt