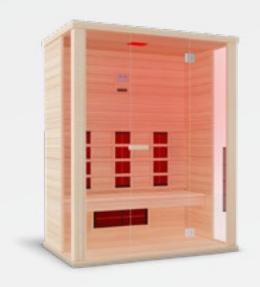

### solaris infrasauna

| Measurements (l × w × h) | 828 × 1 007 × 1 940 mm                                                           |
|--------------------------|----------------------------------------------------------------------------------|
| Sitting places           | 1                                                                                |
| Material                 | Canadian hemlock tree                                                            |
| Glass material           | 6-mm thick tinted safety glass                                                   |
| Led lights               | standard                                                                         |
| Bluetooth reciever       | standard (for playing music)                                                     |
| Speakers                 | 2                                                                                |
| Ventilation holes        | 1                                                                                |
| Heater                   | 4 × energy saving RedLights (1 back: 350W, 2 front: 400W/pc, 1 calf level: 500W) |
| Energy requirement       | 1.65 kW                                                                          |

| Heater                   | 5 × energy saving RedLights (2 back: 350W/pc, 2 front: 400W/pc, 1 calf level: 500W) |
|--------------------------|-------------------------------------------------------------------------------------|
| Ventilation holes        | 1                                                                                   |
| Speakers                 | 2                                                                                   |
| Bluetooth reciever       | standard (for playing music)                                                        |
| Led lights               | standard                                                                            |
| Glass material           | 6-mm thick tinted safety glass                                                      |
| Material                 | Canadian hemlock tree                                                               |
| Sitting places           | 2                                                                                   |
| Measurements (l × w × h) | 1 314 × 993 × 1 940 mm                                                              |