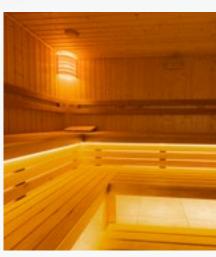

#### Beneficial effects of Finnish sauna

The high temperature of the sauna generates steam. Heat and steam induce increased sweating, which dilates the pores of the skin. Sweating removes toxins and other deposits from the body through the pores. In addition to refreshing, sauna users often experience an improvement in their health. It is no coincidence. Sweating detoxifies our bodies, relaxes our muscles, and significantly improves our overall well-being. Warm steam stimulates blood circulation in all cartilage in our body, including muscles and joints. As a result, the oxygen supply improves, which is vital for the regeneration and formation of cells.

Many people consider usage of saunas to be a more effective weight loss method than sports. In fact, the sauna has a positive effect on our metabolism - it speeds up and increases its efficiency, which in turn can lead to weight loss. 15-20 minutes in a sauna is worth of an hour of brisk walking or lighter training!

Using a sauna with constant frequency helps relieve tension. Those with sleep difficulties (e.g. insomnia) especially like it, because using the sauna may trigger a deep and relaxing sleep. It is also suitable for treating allergic problems. It is recommended to use up to twice a week. You have to wait for it to warm up to the right tempreture before entering.