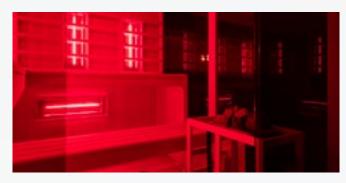

#### Infrared saunas

An infrared cabin is efficient, yet more gentle than traditional saunas, as the temperature inside is only 35-45 °C, thus it is suitable for people who don't prefer higher temperatures. The heart of the infrared cabin is an infrared heater that emits an invisible ray of certain defined wavelengths. Long-wave infrared radiation penetrates into muscle fibers at a depth of 3.5 to 4 cm, resulting in 3-4 times stronger sweating than normal.

Special lamps use light waves to heat a person's body, not the entire room. Temperatures are typically lower than other saunas, but the person sweats in a similar way.