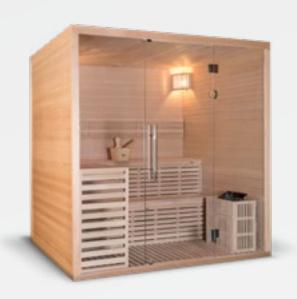

# eclipse combined sauna

| Measurements (l × w × h) | 1 594 × 993 × 1 940 mm                                                                 |
|--------------------------|----------------------------------------------------------------------------------------|
| Sitting places           | 3                                                                                      |
| Material                 | Canadian hemlock tree                                                                  |
| Glass material           | 6-mm thick tinted safety glass                                                         |
| Led lights               | standard                                                                               |
| Bluetooth reciever       | standard (for playing music)                                                           |
| Speakers                 | 2                                                                                      |
| Ventilation holes        | 1                                                                                      |
| Heater                   | 6 × energy saving RedLights<br>(3 back: 350W/pc, 2 front: 400W/pc, 1 calf level: 500W) |
| Energy requirement       | 2.35 kW                                                                                |

| Measurements (l × w × h) | 2 043 × 2 008 × 2 055 mm                                                   |
|--------------------------|----------------------------------------------------------------------------|
| Sitting places           | 5-6                                                                        |
| Material                 | Canadian hemlock tree                                                      |
| Glass material           | 6-mm thick tinted safety glass                                             |
| Led lights               | standard                                                                   |
| Bluetooth reciever       | standard (for playing music)                                               |
| Speakers                 | 2                                                                          |
| Ventilation holes        | 1                                                                          |
| Heater - infrared sauna  | 8 × energy saving RedLights<br>2.8 kW/230 V (3 × 350W, 3 × 350W, 2 × 350W) |
| Heater - finnish sauna   | 8 kW/380 V                                                                 |
| Heat and humidity meter  | standard                                                                   |
| Wooden pail with spoon   | standard                                                                   |
| Sandglass                | standard                                                                   |
| Lava rock                | standard                                                                   |
|                          |                                                                            |