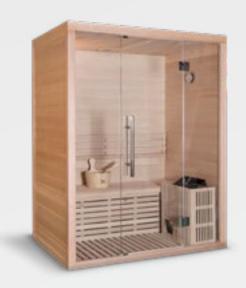

### solaris infrasauna

| Measurements (l × w × h) | 828 × 1 007 × 1 940 mm                                                           |
|--------------------------|----------------------------------------------------------------------------------|
| Sitting places           | 1                                                                                |
| Material                 | Canadian hemlock tree                                                            |
| Glass material           | 6-mm thick tinted safety glass                                                   |
| Led lights               | standard                                                                         |
| Bluetooth reciever       | standard (for playing music)                                                     |
| Speakers                 | 2                                                                                |
| Ventilation holes        | 1                                                                                |
| Heater                   | 4 × energy saving RedLights (1 back: 350W, 2 front: 400W/pc, 1 calf level: 500W) |
| Energy requirement       | 1.65 kW                                                                          |

| Heater                   | 5 × energy saving RedLights (2 back: 350W/pc, 2 front: 400W/pc, 1 calf level: 500W) |
|--------------------------|-------------------------------------------------------------------------------------|
| Ventilation holes        | 1                                                                                   |
| Speakers                 | 2                                                                                   |
| Bluetooth reciever       | standard (for playing music)                                                        |
| Led lights               | standard                                                                            |
| Glass material           | 6-mm thick tinted safety glass                                                      |
| Material                 | Canadian hemlock tree                                                               |
| Sitting places           | 2                                                                                   |
| Measurements (l × w × h) | 1 314 × 993 × 1 940 mm                                                              |