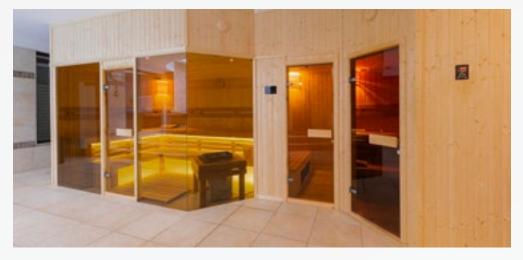

# SAUNAS

#### RELAXATION, REFRESHNESS, RENEWAL

You have probably already heard about the positiv benefits of saunas. There are several different types of saunas, and not easy to find the one that meets your preferences. In this article, we will explain in detail the benefits of the saunas, the differences between the Finnish and the infrared saunas, as well as the main features of our Wellis saunas.