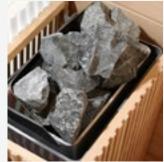

| Measurements (l × w × h) | 2 043 × 2 008 × 2 055 mm                                                   |
|--------------------------|----------------------------------------------------------------------------|
| Sitting places           | 5-6                                                                        |
| Material                 | Canadian hemlock tree                                                      |
| Glass material           | 6-mm thick tinted safety glass                                             |
| Led lights               | standard                                                                   |
| Bluetooth reciever       | standard (for playing music)                                               |
| Speakers                 | 2                                                                          |
| Ventilation holes        | 1                                                                          |
| Heater - infrared sauna  | 8 × energy saving RedLights<br>2.8 kW/230 V (3 × 350W, 3 × 350W, 2 × 350W) |
| Heater - finnish sauna   | 8 kW/380 V                                                                 |
| Heat and humidity meter  | standard                                                                   |
| Wooden pail with spoon   | standard                                                                   |
| Sandglass                | standard                                                                   |
| Lava rock                | standard                                                                   |
|                          |                                                                            |

#### serenis finnish sauna

| Measurements (l × w × h)             | 1 800 × 1 500 × 2 100 mm |
|--------------------------------------|--------------------------|
| Sitting places                       | 4                        |
| Material                             | Canadian hemlock tree    |
| Glass material                       | 8-mm thick safety glass  |
| Heat-resistant luminary & wood panel | standard                 |
| Fixed floor grid                     | standard                 |
| Removable stove protection grid      | standard                 |
| Ventilation holes                    | 1                        |
| Sawo furnace for Finnish sauna       | 8 kW/380 V               |
| Heat and humidity meter              | standard                 |
| Wooden pail with spoon               | standard                 |
| Sandglass                            | standard                 |
| Lava rock                            | standard                 |
|                                      |                          |

Sandglass

Lava rock

## calidus finnish sauna

| Measurements ( $l \times w \times h$ ) | 2 000 × 1 700 × 2 100 mm |
|----------------------------------------|--------------------------|
| Sitting places                         | 5-6                      |
| Material                               | Canadian hemlock tree    |
| Glass material                         | 8-mm thick safety glass  |
| Heat-resistant luminary & wood panel   | standard                 |
| Fixed floor grid                       | standard                 |
| Removable stove protection grid        | standard                 |
| Ventilation holes                      | 1                        |
| Sawo furnace for Finnish sauna         | 9 kW/380 V               |
| Heat and humidity meter                | standard                 |
| Wooden pail with spoon                 | standard                 |
| Sandglass                              | standard                 |
| Lava rock                              | standard                 |
|                                        |                          |