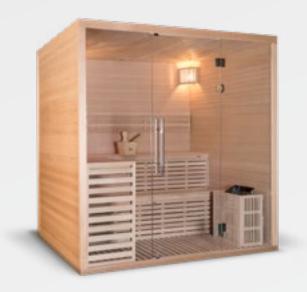

# eclipse combined sauna

| Measurements (l × w × h) | 1 594 × 993 × 1 940 mm                                                                 |
|--------------------------|----------------------------------------------------------------------------------------|
| Sitting places           | 3                                                                                      |
| Material                 | Canadian hemlock tree                                                                  |
| Glass material           | 6-mm thick tinted safety glass                                                         |
| Led lights               | standard                                                                               |
| Bluetooth reciever       | standard (for playing music)                                                           |
| Speakers                 | 2                                                                                      |
| Ventilation holes        | 1                                                                                      |
| Heater                   | 6 × energy saving RedLights<br>(3 back: 350W/pc, 2 front: 400W/pc, 1 calf level: 500W) |
| Energy requirement       | 2.35 kW                                                                                |

| Measurements (l × w × h) | 2 043 × 2 008 × 2 055 mm                                                   |
|--------------------------|----------------------------------------------------------------------------|
| Sitting places           | 5-6                                                                        |
| Material                 | Canadian hemlock tree                                                      |
| Glass material           | 6-mm thick tinted safety glass                                             |
| Led lights               | standard                                                                   |
| Bluetooth reciever       | standard (for playing music)                                               |
| Speakers                 | 2                                                                          |
| Ventilation holes        | 1                                                                          |
| Heater - infrared sauna  | 8 × energy saving RedLights<br>2.8 kW/230 V (3 × 350W, 3 × 350W, 2 × 350W) |
| Heater - finnish sauna   | 8 kW/380 V                                                                 |
| Heat and humidity meter  | standard                                                                   |
| Wooden pail with spoon   | standard                                                                   |
| Sandglass                | standard                                                                   |
| Lava rock                | standard                                                                   |
|                          |                                                                            |