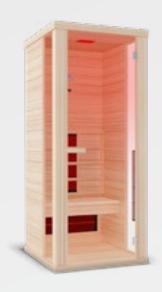

#### Infrared saunas

An infrared cabin is efficient, yet more gentle than traditional saunas, as the temperature inside is only 35-45 °C, thus it is suitable for people who don't prefer higher temperatures. The heart of the infrared cabin is an infrared heater that emits an invisible ray of certain defined wavelengths. Long-wave infrared radiation penetrates into muscle fibers at a depth of 3.5 to 4 cm, resulting in 3-4 times stronger sweating than normal.

Inside an infrared sauna, sweating happens not only through the sweat glands, but also through the sebaceous glands, which is important because many toxic substances are not soluble in water but only in body fat. In a normal sauna, 97% of the sweat consists of water, while in the case of an infra sauna, 80% of sweat is water and 20% of it is fat, and it contains cholesterol and other fat-soluble substances as well. So during the use of an infrared sauna, you not only lose weight but also get rid of harmful chemicals and toxins accumulated in your body.

Special lamps use light waves to heat a person's body, not the entire room. Temperatures are typically lower than other saunas, but the person sweats in a similar way.