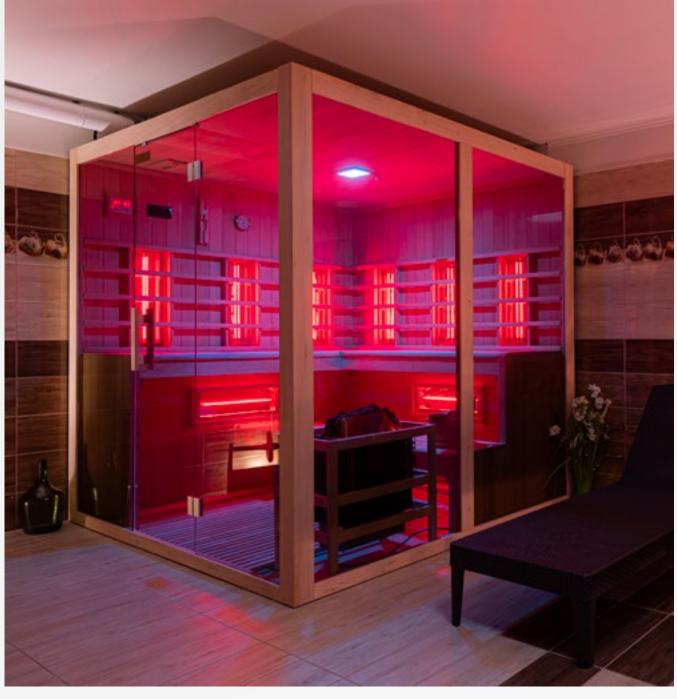

#### Infrared saunas

An infrared cabin is efficient, yet more gentle than traditional saunas, as the temperature inside is only 35-45 °C, thus it is suitable for people who don't prefer higher temperatures. The heart of the infrared cabin is an infrared heater that emits an invisible ray of certain defined wavelengths. Long-wave infrared radiation penetrates into muscle fibers at a depth of 3.5 to 4 cm, resulting in 3-4 times stronger sweating than normal.

Inside an infrared sauna, sweating happens not only through the sweat glands, but also through the sebaceous glands, which is important because many toxic substances are not soluble in water but only in body fat. In a normal sauna, 97% of the sweat consists of water, while in the case of an infra sauna, 80% of sweat is water and 20% of it is fat, and it contains cholesterol and other fat-soluble substances as well. So during the use of an infrared sauna, you not only lose weight but also get rid of harmful chemicals and toxins accumulated in your body.

Special lamps use light waves to heat a person's body, not the entire room. Temperatures are typically lower than other saunas, but the person sweats in a similar way.