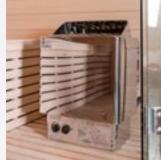

# igneus finnish sauna

| Measurements (l × w × h)             | 1 500 × 1 050 × 1 900 mm |
|--------------------------------------|--------------------------|
| Sitting places                       | 2                        |
| Material                             | Canadian hemlock tree    |
| Glass material                       | 8-mm thick safety glass  |
| Heat-resistant luminary & wood panel | standard                 |
| Fixed floor grid                     | standard                 |
| Removable stove protection grid      | standard                 |
| Ventilation holes                    | 1                        |
| Sawo furnace for Finnish sauna       | 4.5 kW/220 V             |
| Heat and humidity meter              | standard                 |
| Wooden pail with spoon               | standard                 |

#### serenis finnish sauna

| Measurements (l × w × h)             | 1 800 × 1 500 × 2 100 mm |
|--------------------------------------|--------------------------|
| Sitting places                       | 4                        |
| Material                             | Canadian hemlock tree    |
| Glass material                       | 8-mm thick safety glass  |
| Heat-resistant luminary & wood panel | standard                 |
| Fixed floor grid                     | standard                 |
| Removable stove protection grid      | standard                 |
| Ventilation holes                    | 1                        |
| Sawo furnace for Finnish sauna       | 8 kW/380 V               |
| Heat and humidity meter              | standard                 |
| Wooden pail with spoon               | standard                 |
| Sandglass                            | standard                 |
| Lava rock                            | standard                 |
|                                      |                          |

## calidus finnish sauna

| Measurements ( $l \times w \times h$ ) | 2 000 × 1 700 × 2 100 mm |
|----------------------------------------|--------------------------|
| Sitting places                         | 5-6                      |
| Material                               | Canadian hemlock tree    |
| Glass material                         | 8-mm thick safety glass  |
| Heat-resistant luminary & wood panel   | standard                 |
| Fixed floor grid                       | standard                 |
| Removable stove protection grid        | standard                 |
| Ventilation holes                      | 1                        |
| Sawo furnace for Finnish sauna         | 9 kW/380 V               |
| Heat and humidity meter                | standard                 |
| Wooden pail with spoon                 | standard                 |
| Sandglass                              | standard                 |
| Lava rock                              | standard                 |
|                                        |                          |