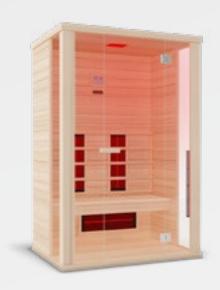

### solaris infrasauna

| Measurements (l × w × h) | 828 × 1 007 × 1 940 mm                                                           |
|--------------------------|----------------------------------------------------------------------------------|
| Sitting places           | 1                                                                                |
| Material                 | Canadian hemlock tree                                                            |
| Glass material           | 6-mm thick tinted safety glass                                                   |
| Led lights               | standard                                                                         |
| Bluetooth reciever       | standard (for playing music)                                                     |
| Speakers                 | 2                                                                                |
| Ventilation holes        | 1                                                                                |
| Heater                   | 4 × energy saving RedLights (1 back: 350W, 2 front: 400W/pc, 1 calf level: 500W) |
| Energy requirement       | 1.65 kW                                                                          |

| Heater                   | 5 × energy saving RedLights (2 back: 350W/pc, 2 front: 400W/pc, 1 calf level: 500W) |
|--------------------------|-------------------------------------------------------------------------------------|
| Ventilation holes        | 1                                                                                   |
| Speakers                 | 2                                                                                   |
| Bluetooth reciever       | standard (for playing music)                                                        |
| Led lights               | standard                                                                            |
| Glass material           | 6-mm thick tinted safety glass                                                      |
| Material                 | Canadian hemlock tree                                                               |
| Sitting places           | 2                                                                                   |
| Measurements (l × w × h) | 1 314 × 993 × 1 940 mm                                                              |