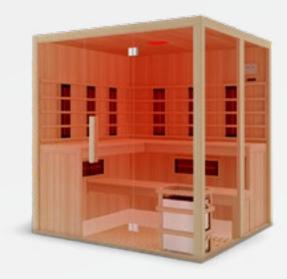

# eclipse combined sauna

| Measurements (l × w × h) | 1 594 × 993 × 1 940 mm                                                                 |
|--------------------------|----------------------------------------------------------------------------------------|
| Sitting places           | 3                                                                                      |
| Material                 | Canadian hemlock tree                                                                  |
| Glass material           | 6-mm thick tinted safety glass                                                         |
| Led lights               | standard                                                                               |
| Bluetooth reciever       | standard (for playing music)                                                           |
| Speakers                 | 2                                                                                      |
| Ventilation holes        | 1                                                                                      |
| Heater                   | 6 × energy saving RedLights<br>(3 back: 350W/pc, 2 front: 400W/pc, 1 calf level: 500W) |
| Energy requirement       | 2.35 kW                                                                                |

| Measurements (l × w × h) | 2 043 × 2 008 × 2 055 mm                                                   |
|--------------------------|----------------------------------------------------------------------------|
| Sitting places           | 5-6                                                                        |
| Material                 | Canadian hemlock tree                                                      |
| Glass material           | 6-mm thick tinted safety glass                                             |
| Led lights               | standard                                                                   |
| Bluetooth reciever       | standard (for playing music)                                               |
| Speakers                 | 2                                                                          |
| Ventilation holes        | 1                                                                          |
| Heater - infrared sauna  | 8 × energy saving RedLights<br>2.8 kW/230 V (3 × 350W, 3 × 350W, 2 × 350W) |
| Heater - finnish sauna   | 8 kW/380 V                                                                 |
| Heat and humidity meter  | standard                                                                   |
| Wooden pail with spoon   | standard                                                                   |
| Sandglass                | standard                                                                   |
| Lava rock                | standard                                                                   |
|                          |                                                                            |