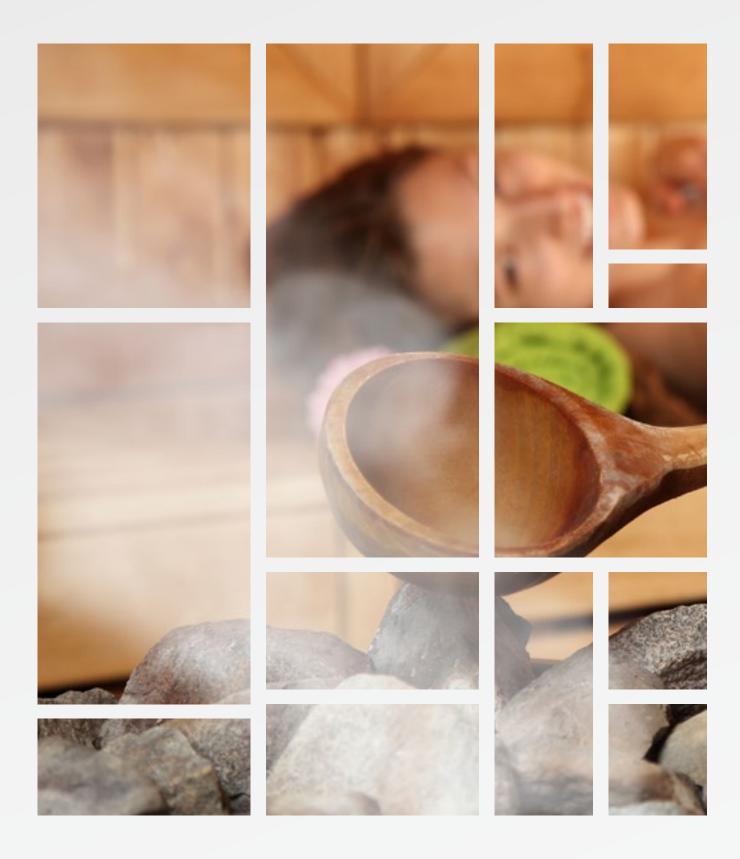

#### Beneficial effects of Finnish sauna

The high temperature of the sauna generates steam. Heat and steam induce increased sweating, which dilates the pores of the skin. Sweating removes toxins and other deposits from the body through the pores. In addition to refreshing, sauna users often experience an improvement in their health. It is no coincidence. Sweating detoxifies our bodies, relaxes our muscles, and significantly improves our overall well-being. Warm steam stimulates blood circulation in all cartilage in our body, including muscles and joints. As a result, the oxygen supply improves, which is vital for the regeneration and formation of cells.

Many people consider usage of saunas to be a more effective weight loss method than sports. In fact, the sauna has a positive effect on our metabolism - it speeds up and increases its efficiency, which in turn can lead to weight loss. 15-20 minutes in a sauna is worth of an hour of brisk walking or lighter training!

Using a sauna with constant frequency helps relieve tension. Those with sleep difficulties (e.g. insomnia) especially like it, because using the sauna may trigger a deep and relaxing sleep. It is also suitable for treating allergic problems. It is recommended to use up to twice a week. You have to wait for it to warm up to the right tempreture before entering.